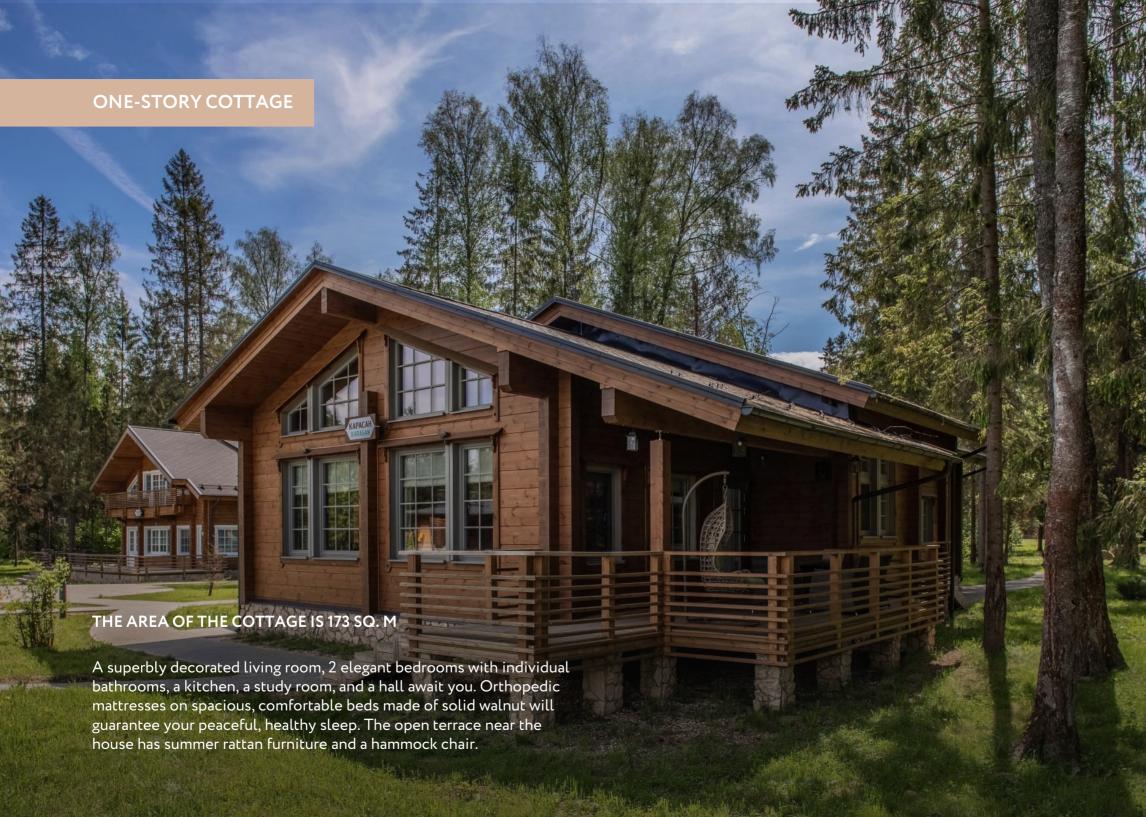

#### THE COTTAGE FEATURES:

Entrance hall

Three bedrooms with individual bathrooms

Library

Living room and dining room

Kitchen with modern equipment

Guest bathroom

Terrace with rattan furniture

Cable TV

Wi-Fi

Safe

Telephone

Hair dryer

 ${\sf Bathrobes}$ 

Cosmetic accessories

Bottled water upon arrival