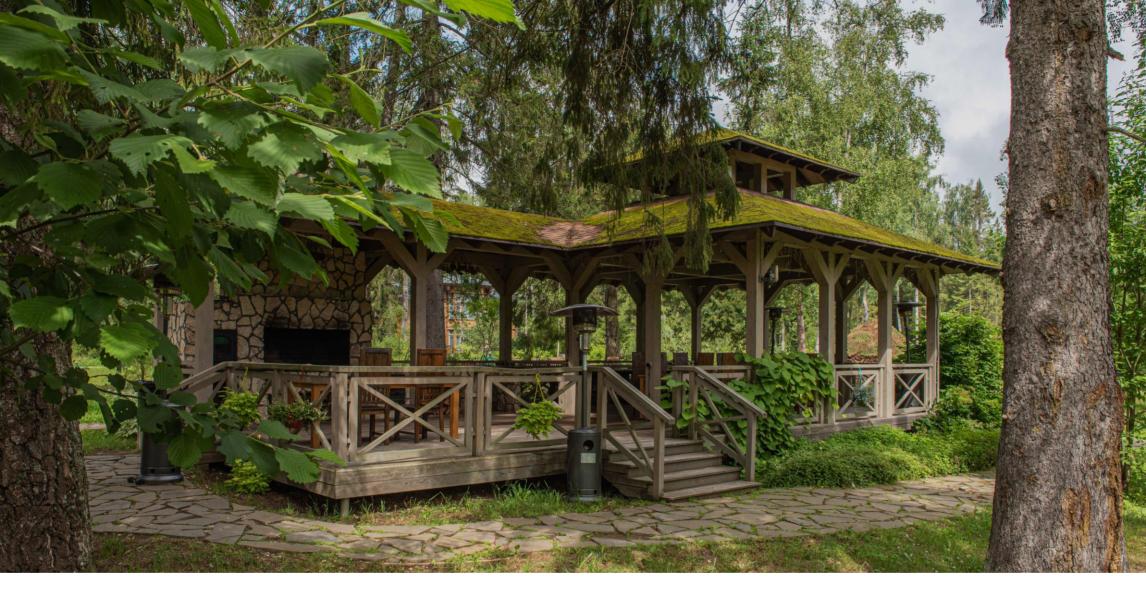

**TEA ISLAND** 

During a country holiday, it is especially pleasant to sit back with a cup of your favourite drink in comfortable armchairs and enjoy landscape views. An open area with an elegant summer veranda in eco-style with a tandoor and barbecue area. The place is ideal for small BBQ banquets and buffets in the warm season.