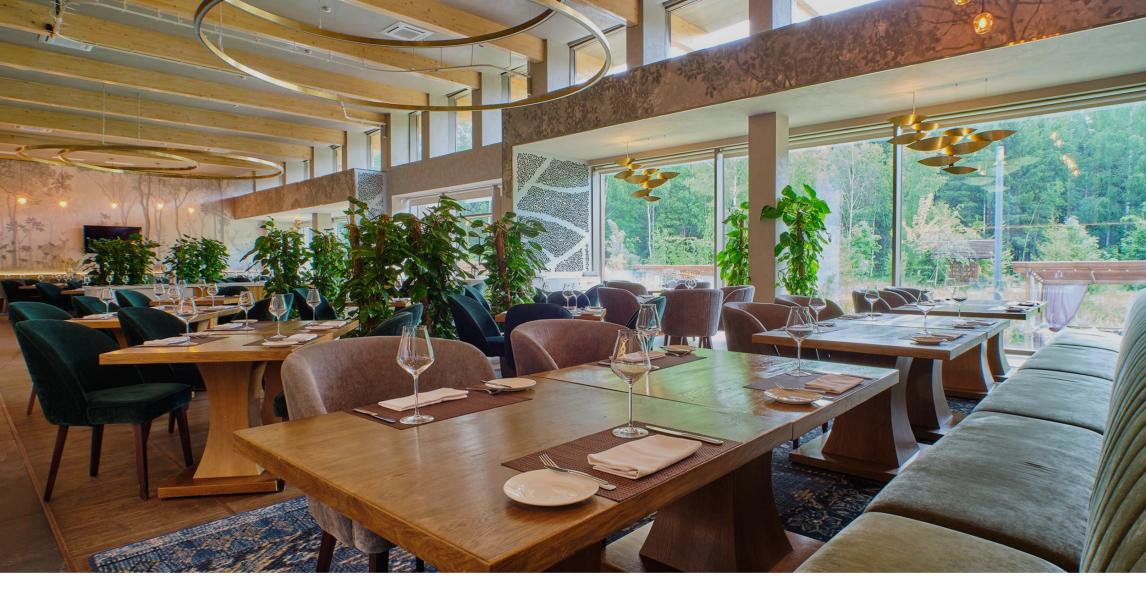

Bottled water upon arrival

**FOREST RESTAURANT** 

Our restaurant with a veranda and panoramic views. It is conveniently located on the lake shore in a picturesque area of the forest park. The two-storey Scandinavian style wooden structure is an organic continuation of the surrounding pristine landscape. The menu features signature and European cuisine, as well as a wide range of drinks and wines. In the morning, the restaurant serves delicious breakfasts.