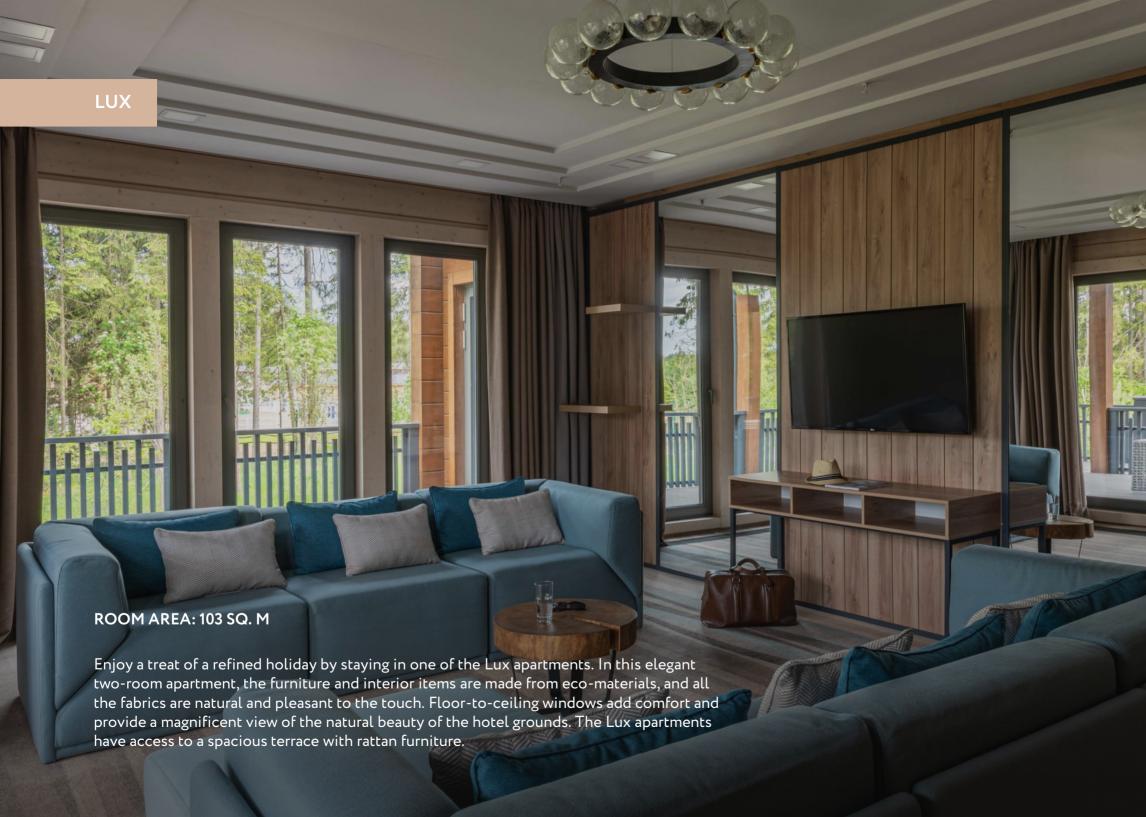

21 duplex with 42 rooms in the categories Suite, Lux, Plus, Deluxe. Enjoy privacy and immerse yourself in an atmosphere of comfort and peace.

Hotel Crystal with 62 rooms of the following categories: Deluxe, Deluxe for people with disabilities, Deluxe plus, Deluxe two-room, Lux.

All rooms feature designer furniture made of solid wood, original decorative items and spacious terraces/balconies with rattan furniture.