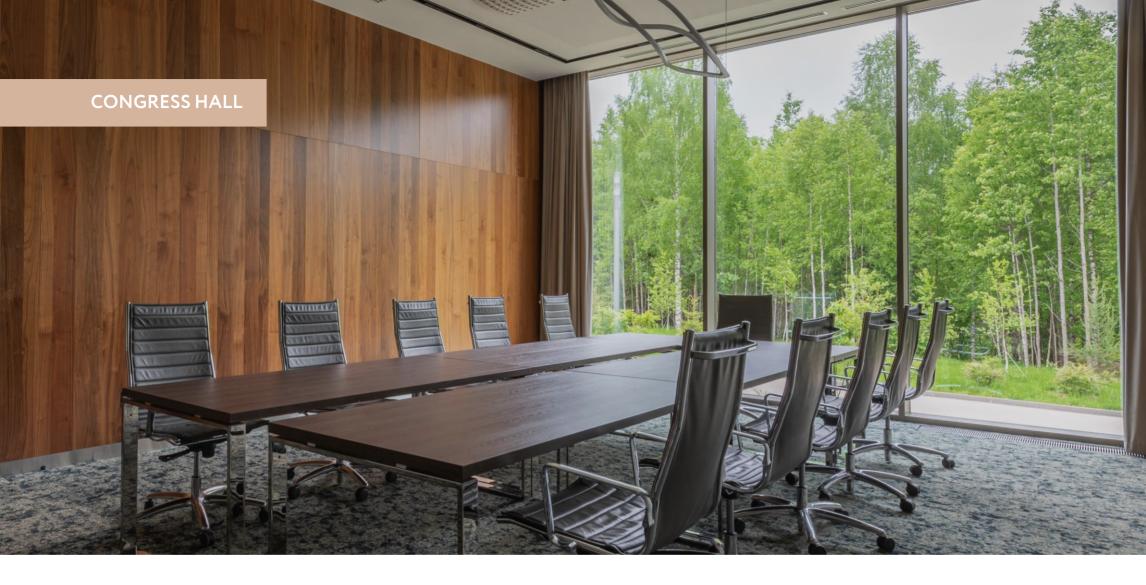

MEETING ROOMS: KALINA In the Congress Hall, you can combine the main event in the hall with an important meeting in one of the meeting rooms, each of which is 51 sq. m and can accommodate up to 15 people. The floor-to-ceiling windows of the meeting rooms offer a beautiful view of the forest park, and the warm neutral colours of the interiors create a favorable environment for an important meeting.

MEETING ROOMS: IVA

In the Congress Hall, you can combine the main event in the hall with an important meeting in one of the meeting rooms, each of which is 51 sq. m and can accommodate up to 15 people. The floor-to-ceiling windows of the meeting rooms offer a beautiful view of the forest park, and the warm neutral colours of the interiors create a favorable environment for an important meeting.

MEETING ROOMS: RYABINA

In the Congress Hall, you can combine the main event in the hall with an important meeting in one of the meeting rooms, each of which is 51 sq. m and can accommodate up to 15 people. The floor-to-ceiling windows of the meeting rooms offer a beautiful view of the forest park, and the warm neutral colours of the interiors create a favorable environment for an important meeting.