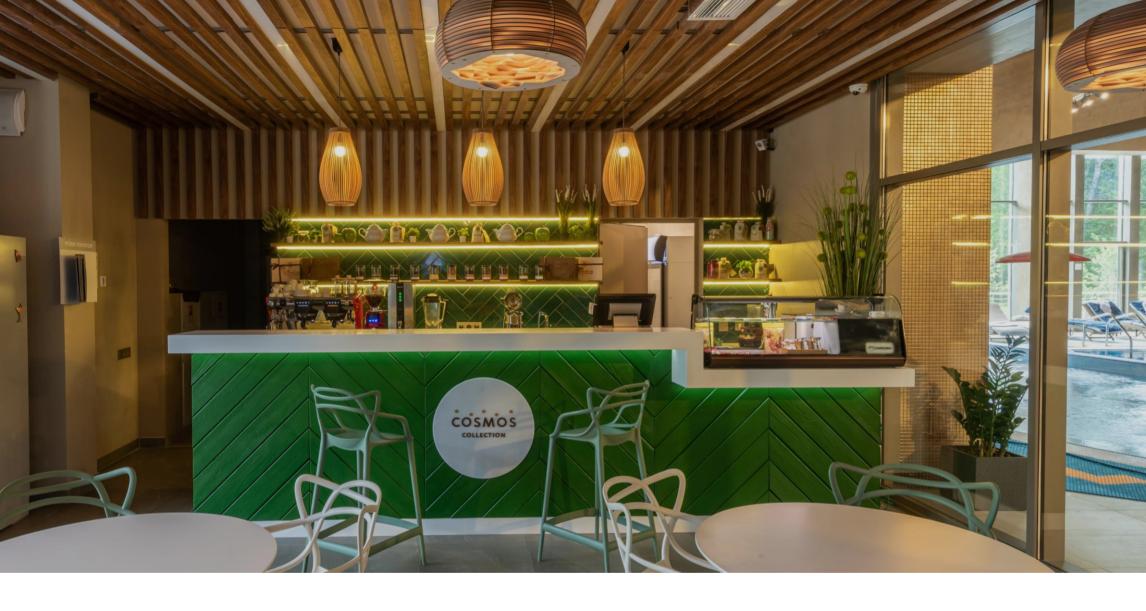

PHYTO-BAR

Here you can enjoy all sorts of elite tea, delicious oxygen-based, milk and fruit cocktails, cool freshly squeezed juices, and varied and healthy smoothies. The Phyto-bar menu offers healthy and tasty drinks that will help activate the immune system, increase efficiency, and relieve stress after physical exertion.