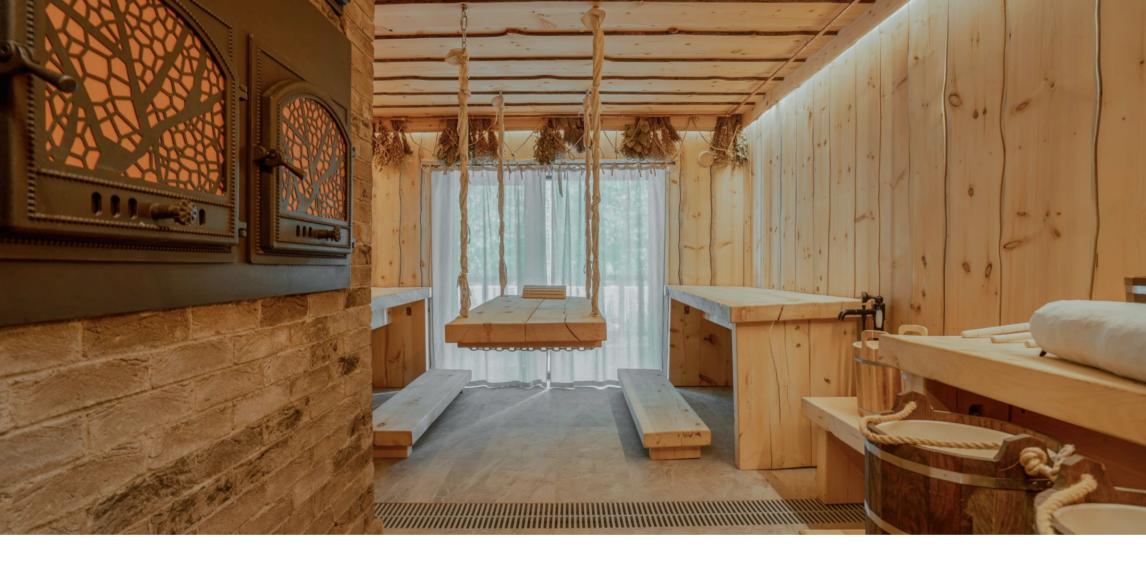

BATH COMPLEX

The Malaya bathhouse is designed for a comfortable stay of 4 guests and features a steam room, a relaxation area with a swing, a terrace with access to a hot tub and a plunge tub. The Bolshaya bathhouse is designed for a comfortable stay of 6 guests and features a steam room with a swing, a relaxation area with a hayloft, a herbal aroma sauna, a massage room, a room with hydromassage, a terrace with access to a hot tub and a plunge tub. For complete relaxation, special bath programs from professional bath masters are provided.