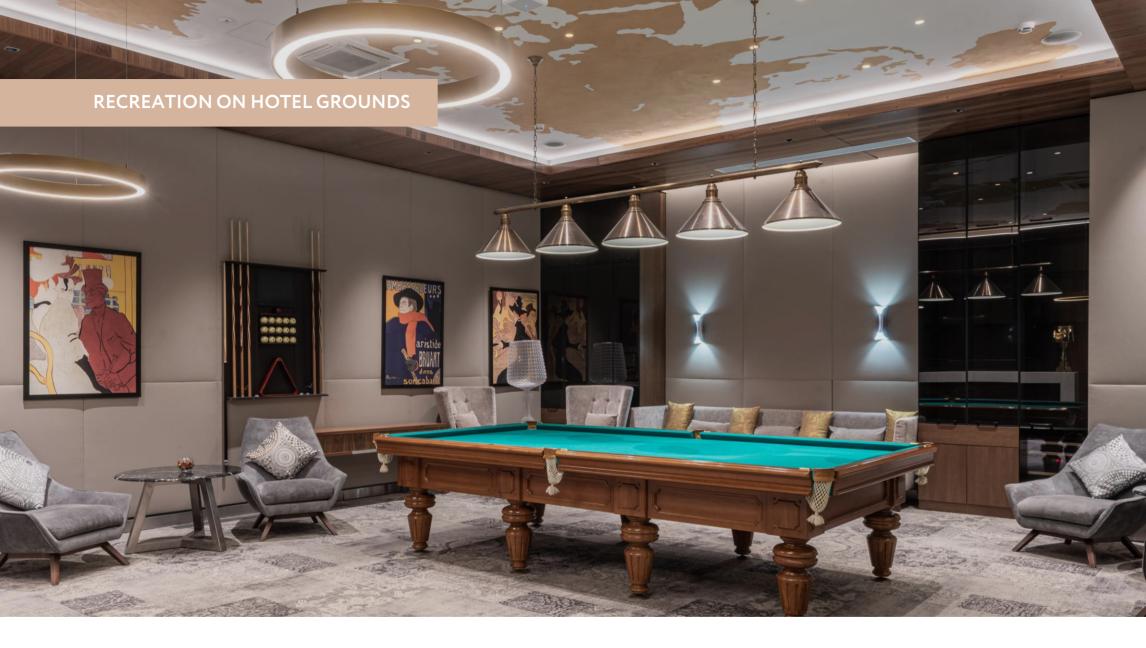

**BILLIARD ROOM** 

Enjoy an intellectual game in a pleasant atmosphere. The billiard room is fully equipped for classic billiards, and its convenient location allows you to order drinks and food from the Emerald restaurant.