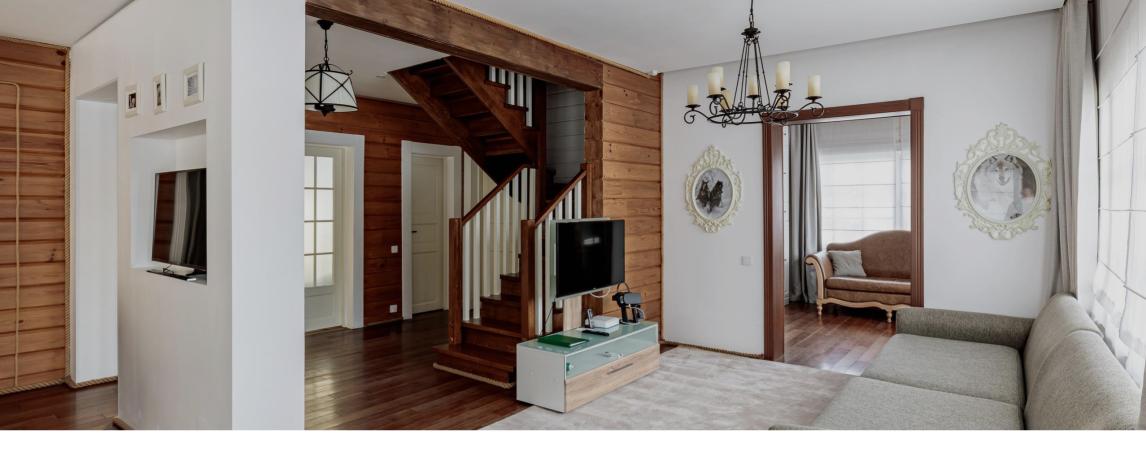

#### THE COTTAGE FEATURES:

Entrance hall

Three bedrooms with individual bathrooms

Library

Living room and dining room

Kitchen with modern equipment

Guest bathroom

Terrace with rattan furniture

Cable TV

Wi-Fi

Safe

Telephone

Hair dryer

 ${\sf Bathrobes}$ 

Cosmetic accessories

Bottled water upon arrival