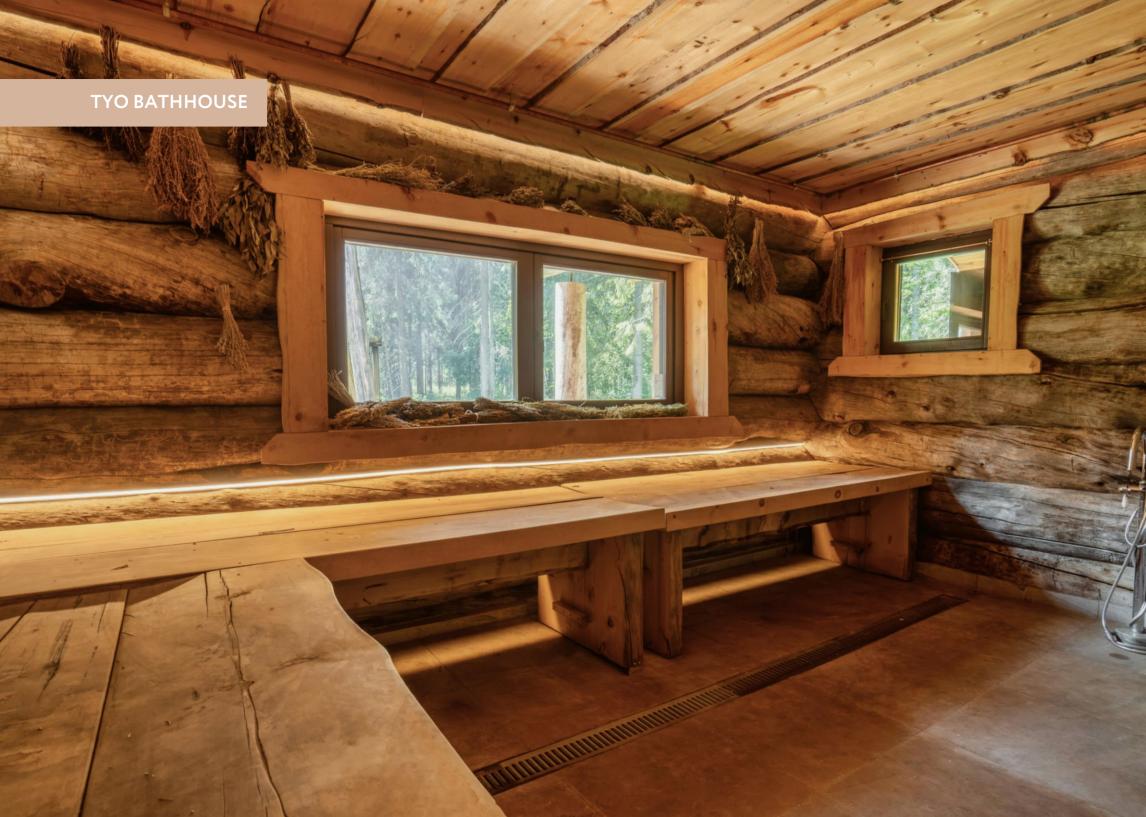

## TYO BATHHOUSE

The Tyo bathhouse is designed for four to six guests and is located in the forest next to the main building of the Crystal Hotel. Inside Tyo is its heart – a steam room with a Russian wood-burning stove. The recreation room with hayloft offers guests the opportunity to completely relax. You can relax in the fresh air on the spacious terrace, which offers a magnificent view of the surrounding nature. There is a plunge tub with ice water outside, as well as a hot bath tub filled with medicinal brooms and herbs.