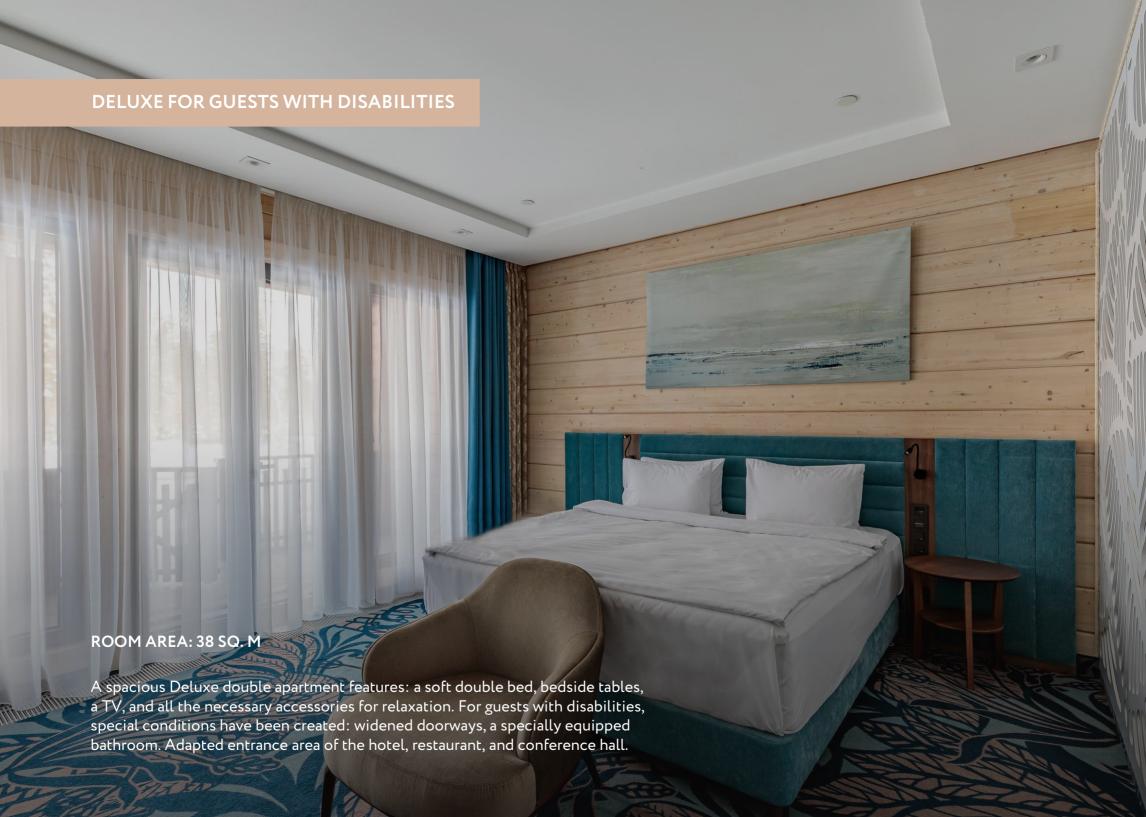

Hair dryer

Bathrobes

Cosmetic accessories

Bottled water upon arrival

Mini-bar

Deluxe for guests with disabilities

Bedroom with one double bed or twin beds

Sofa-bed for additional space