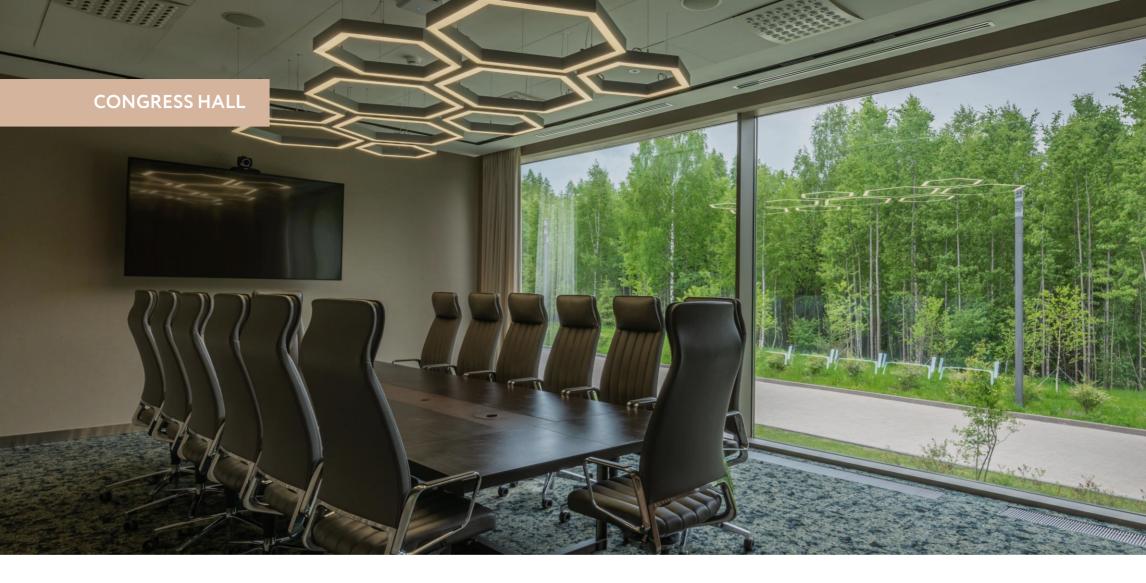

MEETING ROOMS: KALINA In the Congress Hall, you can combine the main event in the hall with an important meeting in one of the meeting rooms, each of which is 51 sq. m and can accommodate up to 15 people. The floor-to-ceiling windows of the meeting rooms offer a beautiful view of the forest park, and the warm neutral colours of the interiors create a favorable environment for an important meeting.

MEETING ROOMS: IVA

In the Congress Hall, you can combine the main event in the hall with an important meeting in one of the meeting rooms, each of which is 51 sq. m and can accommodate up to 15 people. The floor-to-ceiling windows of the meeting rooms offer a beautiful view of the forest park, and the warm neutral colours of the interiors create a favorable environment for an important meeting.

MEETING ROOMS: RYABINA

In the Congress Hall, you can combine the main event in the hall with an important meeting in one of the meeting rooms, each of which is 51 sq. m and can accommodate up to 15 people. The floor-to-ceiling windows of the meeting rooms offer a beautiful view of the forest park, and the warm neutral colours of the interiors create a favorable environment for an important meeting.