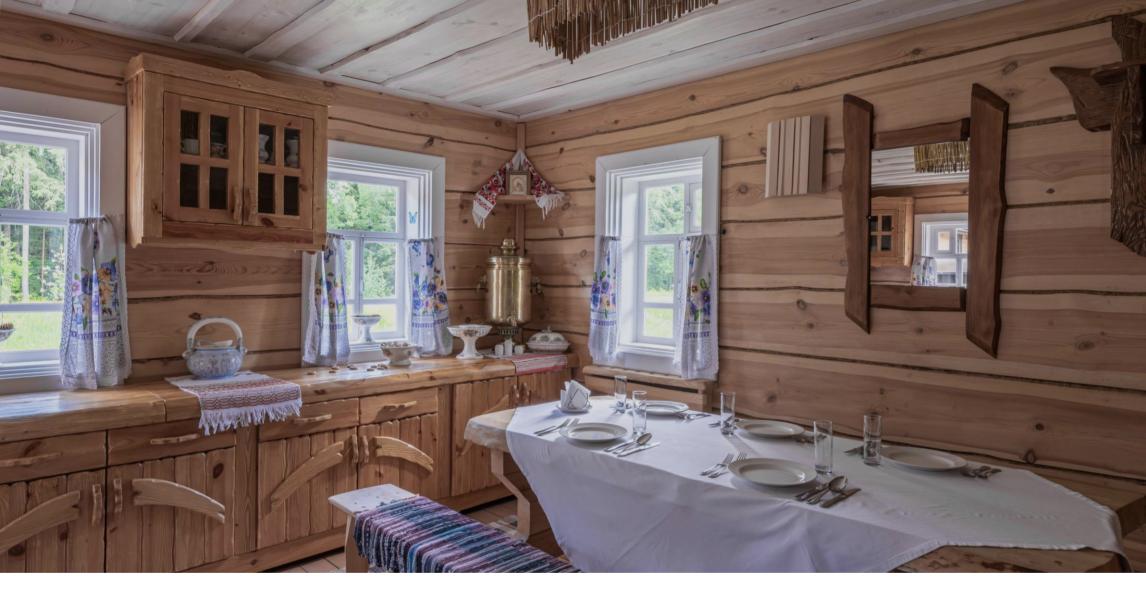

EMELYA RUSSIAN HUT

Each nation has its own hearth, which reflects the characteristics of the national cuisine. In our hut it occupies a special place, creating a warm atmosphere of country life. Our chef will offer you savory dishes of Russian cuisine. Specialties include hot meat or fish dishes, the taste of which you can always highlight and complement with traditional home-made drinks.