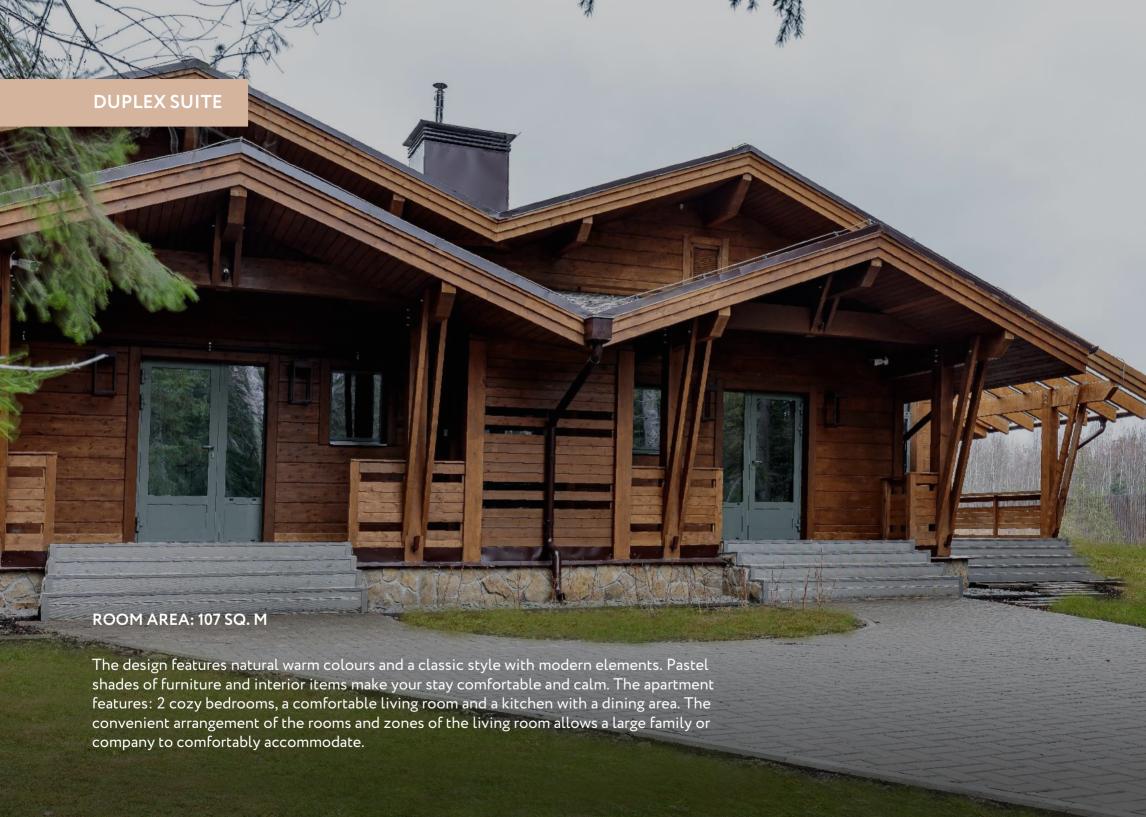

21 duplex with 42 rooms in the categories Suite, Lux, Plus, Deluxe. Enjoy privacy and immerse yourself in an atmosphere of comfort and peace.

Hotel Crystal with 62 rooms of the following categories: Deluxe, Deluxe for people with disabilities, Deluxe plus, Deluxe two-room, Lux.