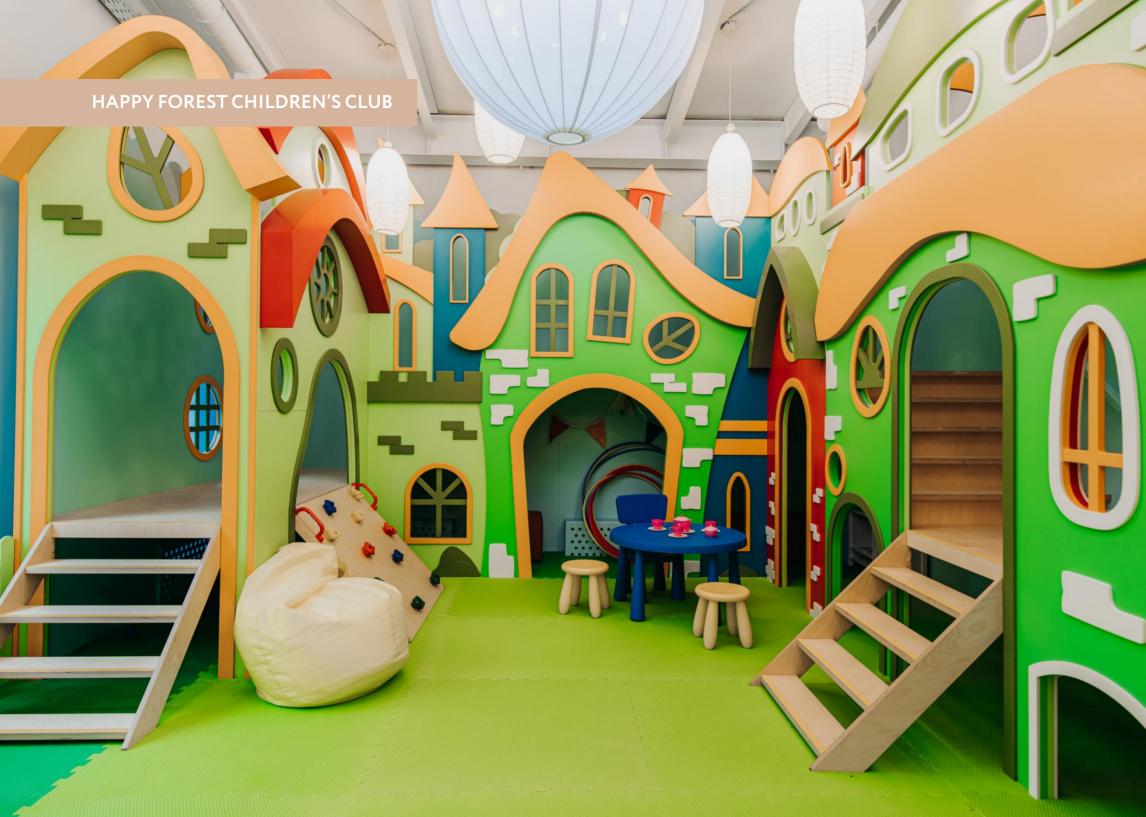

Happy Forest is a mini-city with its own infrastructure. A free leisure format for children of all ages, development and recreation at the same time.

Young guests can spend the whole day here – with interest, benefit and in a great mood. Sensitive instructors and animators will help you spend an unforgettable time.