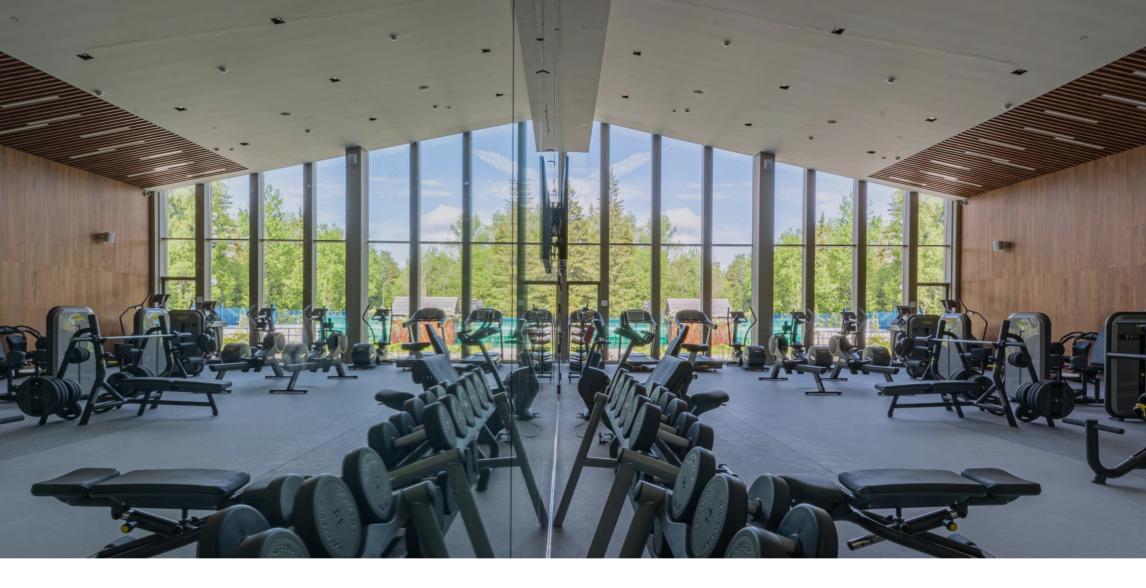

#### SPACIOUS GYM WITH EXERCISE MACHINES

25-meter swimming pool with children's area and jacuzzi area

Multifunctional hall for team games

Finnish sauna

Aroma bath

Hammam

Massage room

Salt room

Phyto-bar with light snacks and soft drinks

Children's playroom

Outdoor tennis court

A playground for mini-football, volleyball, basketball

Outdoor exercise equipment

Children's playground

Rental of sports equipment

### **SPORTS COMPLEX**

THE GYM IS EQUIPPED WITH THE WORLD-FAMOUS TECHNOGYM COMPANY

After a good workout, relax completely in the thermal zone of the complex, which includes a Finnish sauna, aroma bath, hammam, as well as a salt room and massage room. Sports grounds near the complex building allow you to spend more time outdoors playing tennis, basketball, and mini-football or training on outdoor exercise equipment. In winter, one of the playgrounds is transformed into an ice rink.