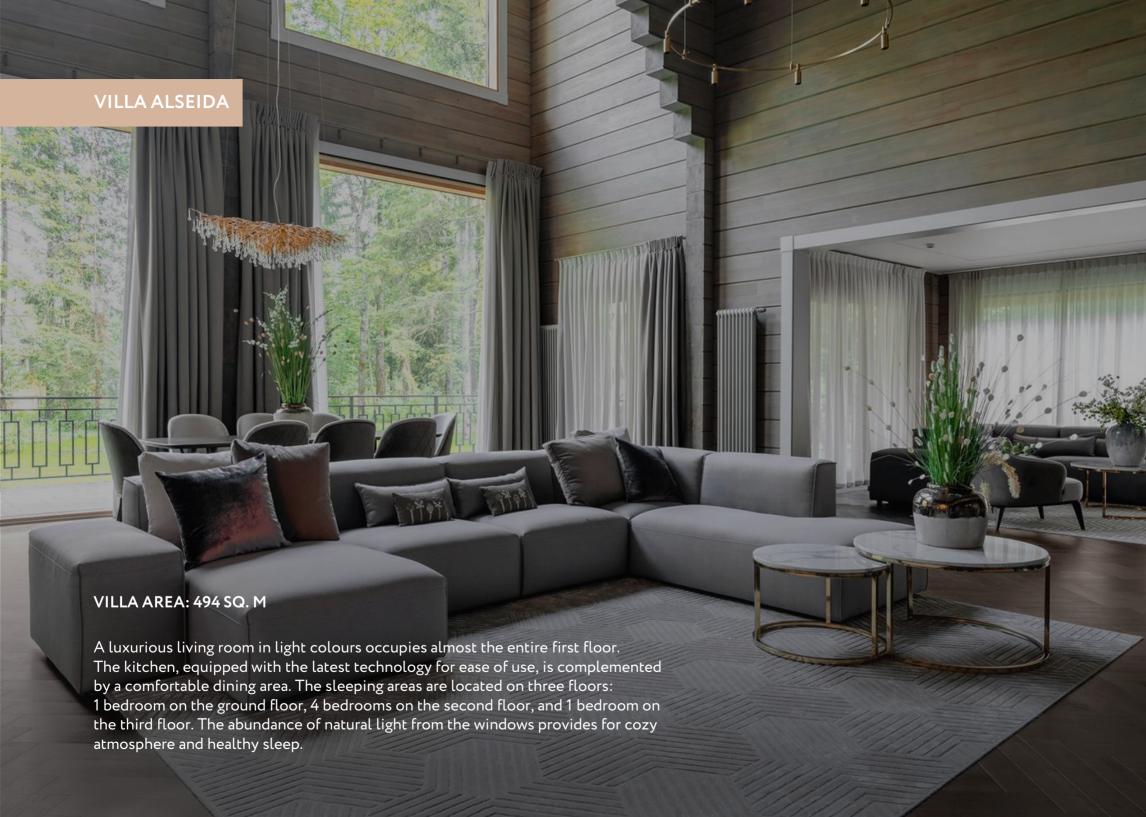

### **ACCOMMODATION OPTIONS:**

3 designer style villas

6 cottages with verandas

All interiors are made using natural materials to enhance the feeling of being in a Swiss chalet, providing the perfect combination of familiar comfort and country romance.

#### THE VILLA FEATURES:

Terrace with rattan furniture

Entrance hall

Four bedrooms

Kitchen with modern equipment

Guest bathroom

View of the lake

Separate living room