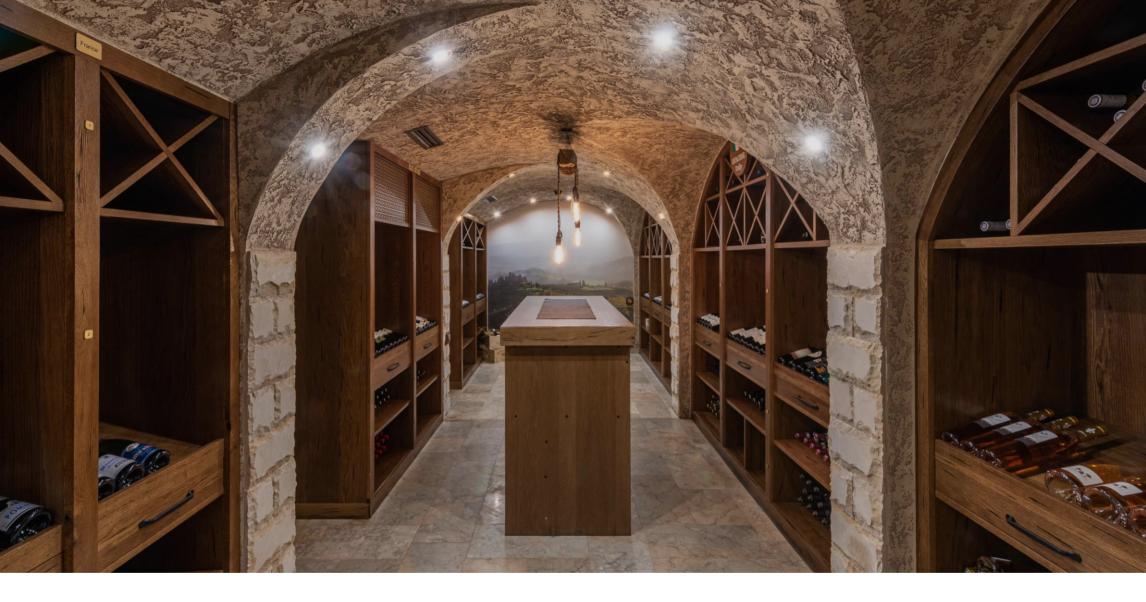

WINE CELLAR

The wine cellar contains more than 100 varieties of fine wines from the best winemakers. Our sommelier will be happy to recommend wines that match the menu and will show you both classic and rare varieties that will make the heart of a wine connoisseur beat faster. We look forward to welcoming you to taste our exclusive collection and try elite cigars in the authentic atmosphere of the cigar room.