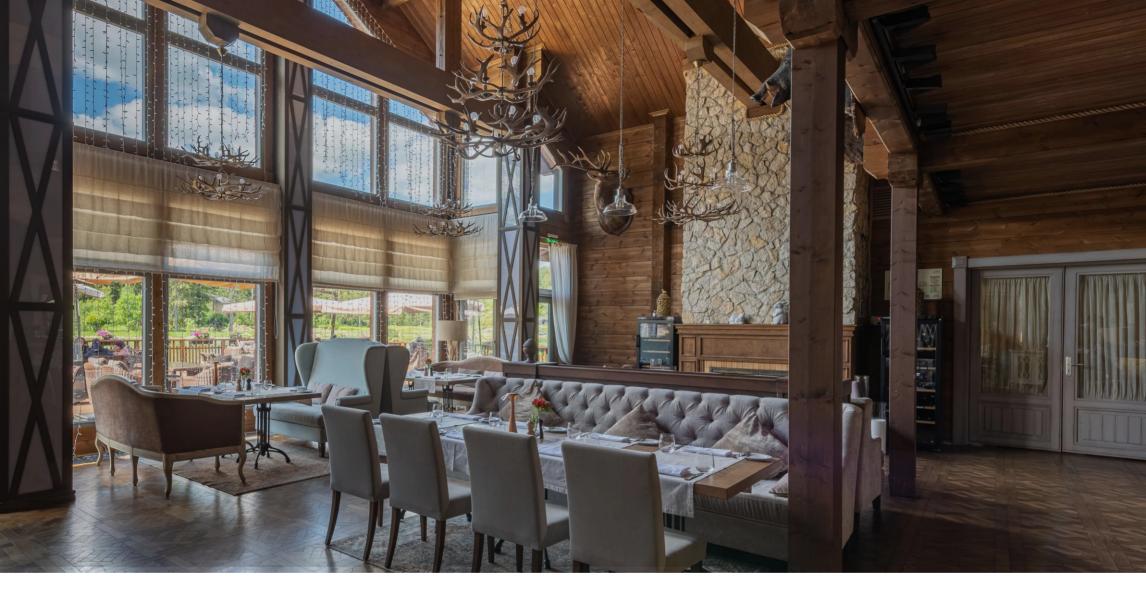

Bottled water upon arrival

**FOREST RESTAURANT** 

Our restaurant with a veranda and panoramic views. It is conveniently located on the lake shore in a picturesque area of the forest park. The two-storey Scandinavian style wooden structure is an organic continuation of the surrounding pristine landscape. The menu features signature and European cuisine, as well as a wide range of drinks and wines. In the morning, the restaurant serves delicious breakfasts.