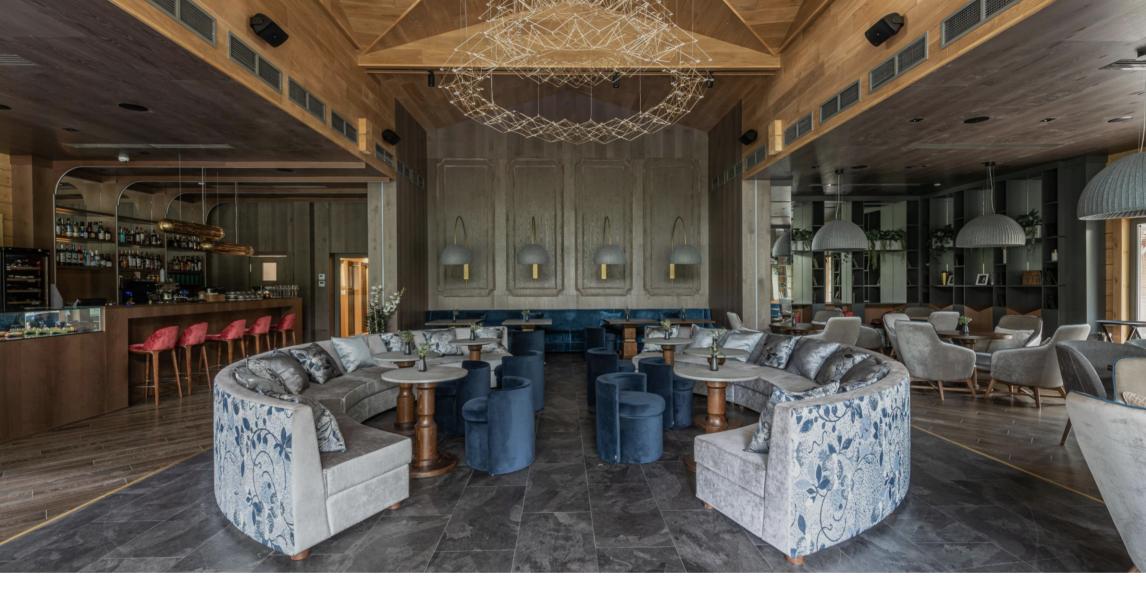

# BAR BIBLIOTEKA

Now you can enjoy relaxation, light snacks and a cup of coffee or a strong drink right in the main building of the hotel. The Library bar with high ceilings creates a sense of spaciousness, and elegant furniture and interior items harmoniously complement the atmosphere of the institution. The stained glass windows offer a picturesque view of the coniferous forest. In our menu you will find a variety of European dishes. Special attention is paid to light snacks, which perfectly emphasize the wide range of original cocktails, wines and a collection of spirits