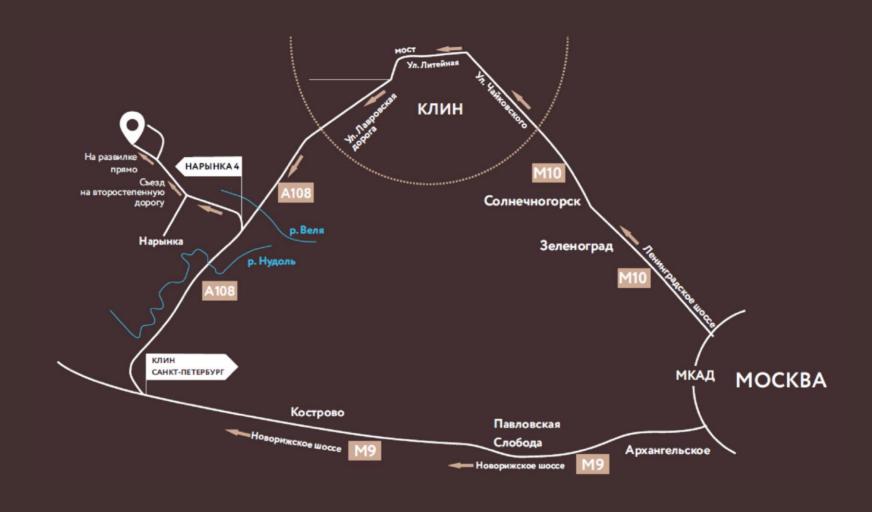

# **HOW TO GET THERE:**

Moscow region, Klin urban district, near the village Narynka, ter. Izumrudny Les GPS coordinates 56.130862, 36.504313

- By car: 87 km from the Moscow Automobile Ring Road (MKAD):
   about 1.5 hours on the road
- Travel 66 km along the M9 highway. Take the exit from the M9 highway to the A108 following the sign Klin, St. Petersburg.
- Follow the main road for 13 km. Exit from the A108 at the sign Narynka 4, then from the main road to the secondary road.