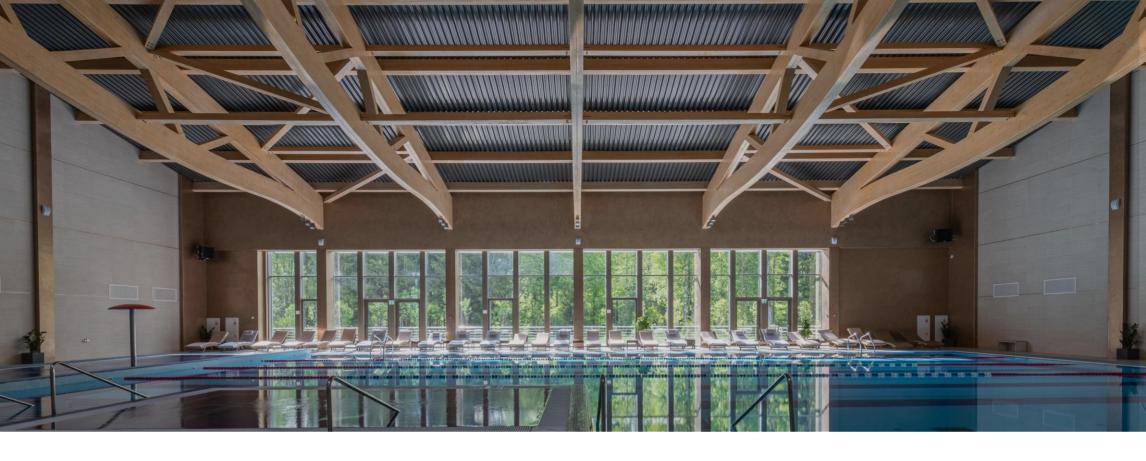

Aquamarine sports complex with a swimming pool, thermal zone, gym, open and closed areas

Congress hall with multifunctional halls for events, a billiard room and a cinema hall

Children's club, outdoor playgrounds

#### SPACIOUS GYM WITH EXERCISE MACHINES

25-meter swimming pool with children's area and jacuzzi area

Multifunctional hall for team games

Finnish sauna

Aroma bath

Hammam

Massage room

Salt room

### **SPORTS COMPLEX**

THE GYM IS EQUIPPED WITH THE WORLD-FAMOUS TECHNOGYM COMPANY

After a good workout, relax completely in the thermal zone of the complex, which includes a Finnish sauna, aroma bath, hammam, as well as a salt room and massage room. Sports grounds near the complex building allow you to spend more time outdoors playing tennis, basketball, and mini-football or training on outdoor exercise equipment. In winter, one of the playgrounds is transformed into an ice rink.