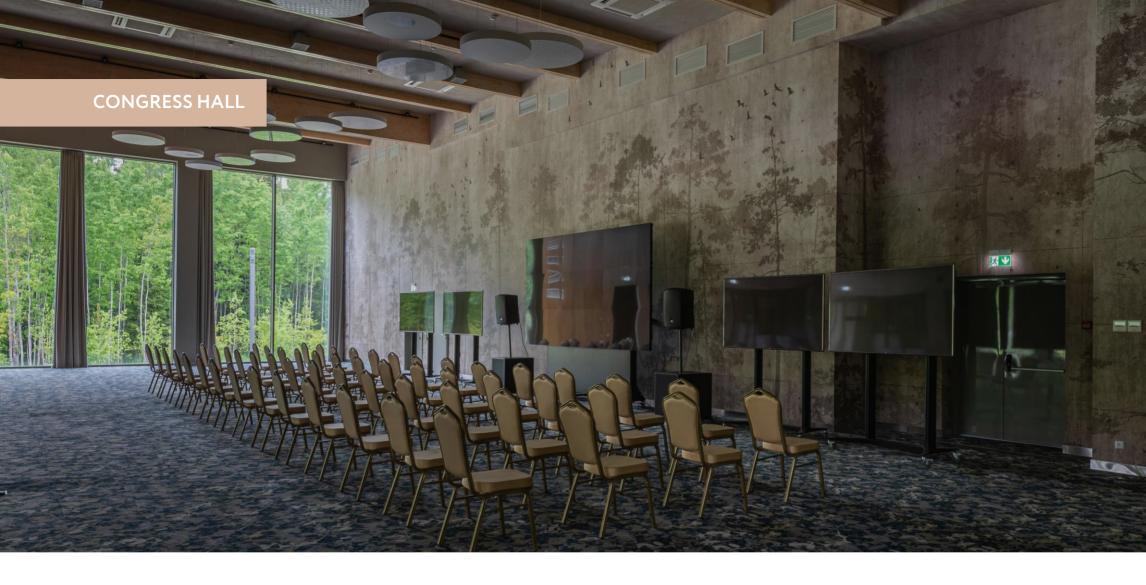

SOSNOVY BOR MULTIFUNCTIONAL HALL The Congress Hall houses a bright and multifunctional hall with an area of 312 sq. m, designed for 200 people. Mobile partitions have been installed, which allow the space to be divided into 3 separate areas. When separated by partitions, the two outer halls have an area of 60 sq. m each with a capacity of 20 to 40 people. The third hall has an area of 190 sq. m and can accommodate up to 80 people.