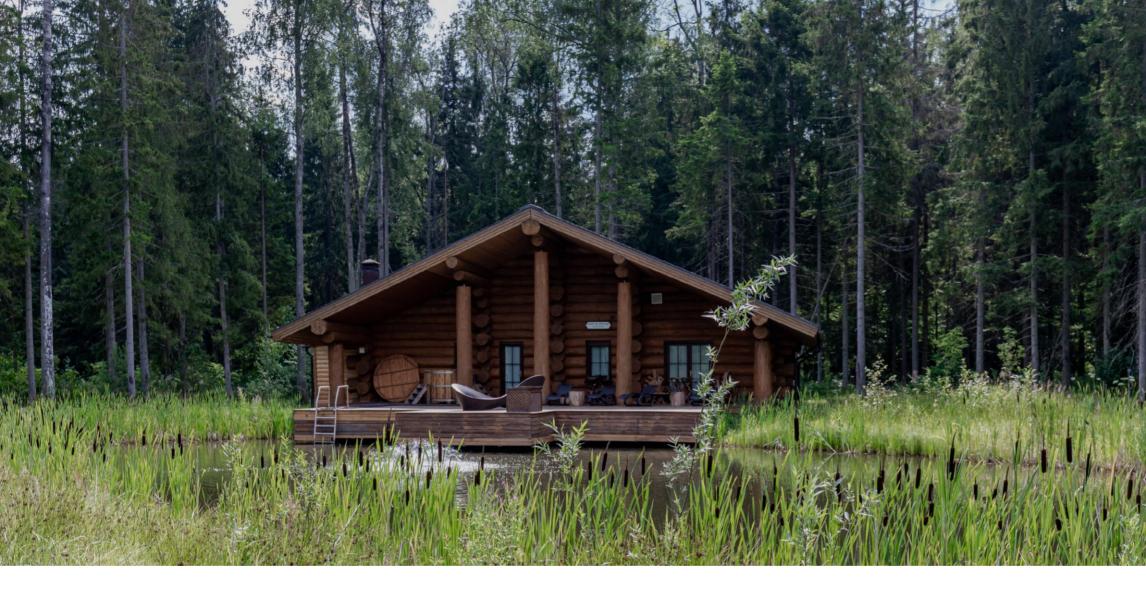

#### THE VILLA FEATURES:

Terrace with rattan furniture

Entrance hall

Four bedrooms

Kitchen with modern equipment

Guest bathroom

View of the lake

Separate living room

Cable TV

Wi-Fi

Safe

Telephone

Hair dryer

Bathrobes

Cosmetic accessories

Bottled water upon arrival