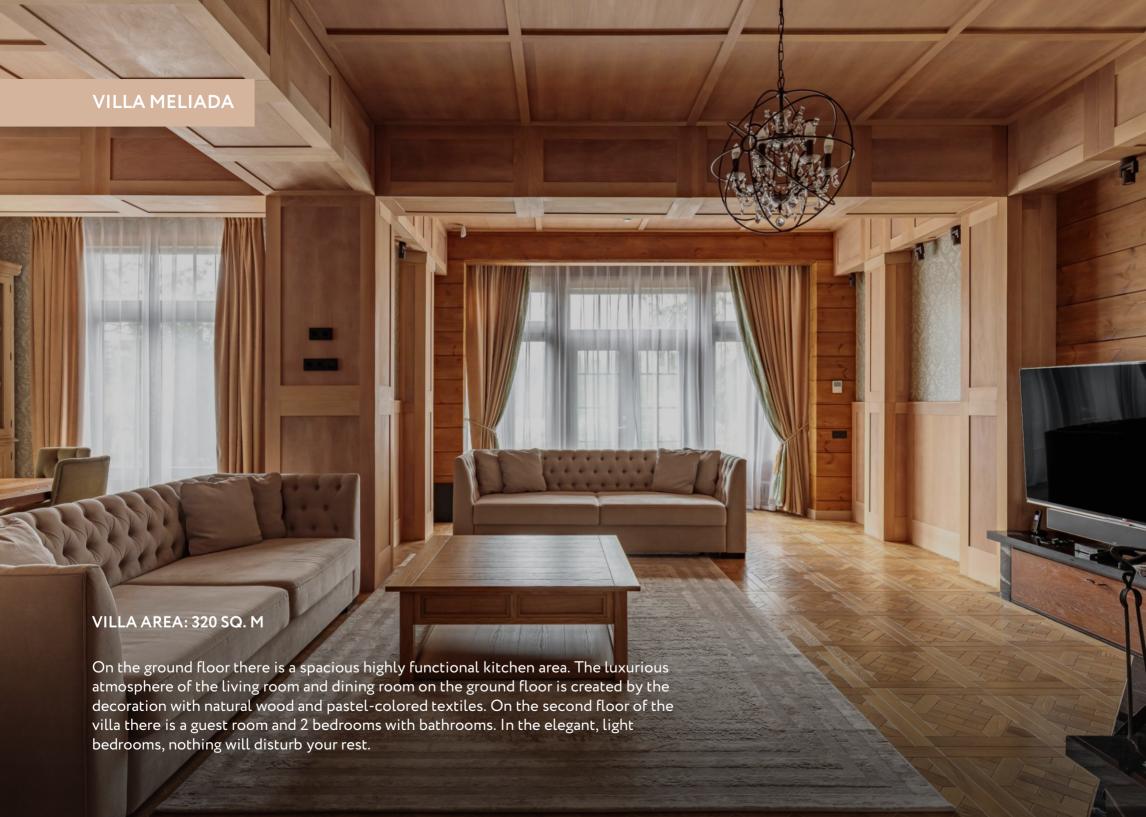

### **ACCOMMODATION OPTIONS:**

3 designer style villas

6 cottages with verandas

All interiors are made using natural materials to enhance the feeling of being in a Swiss chalet, providing the perfect combination of familiar comfort and country romance.

All rooms feature designer furniture made of solid wood, original decorative items and spacious terraces/balconies with rattan furniture.

#### THE VILLA FEATURES:

Terrace with rattan furniture

Entrance hall

Four bedrooms

Kitchen with modern equipment

Guest bathroom

View of the lake

Separate living room