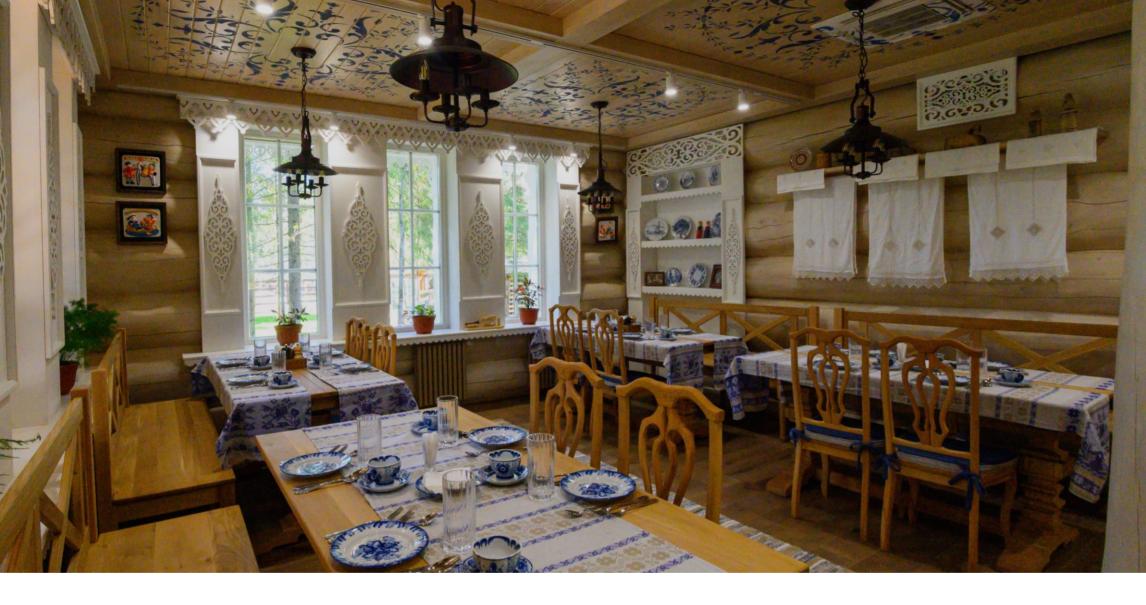

**GZHEL RESTAURANT** 

Enjoy the diversity of traditional cuisine. Traditional patterns inherent to the style, special table settings and dishes with traditional Gzhel painting create an atmosphere of extraordinary home comfort. The Gzhel restaurant is ideal for absolutely any occasion: be it a business lunch, a private dinner or a family celebration.