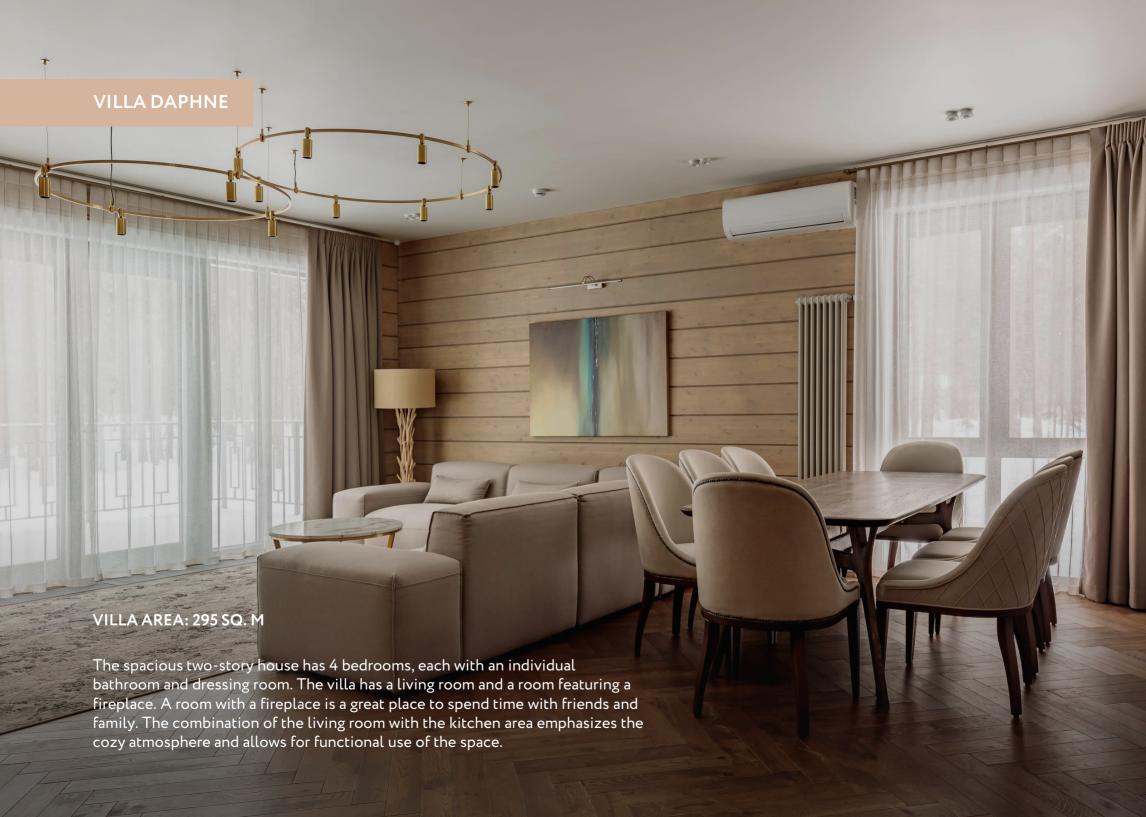

### **ACCOMMODATION OPTIONS:**

3 designer style villas

6 cottages with verandas

All interiors are made using natural materials to enhance the feeling of being in a Swiss chalet, providing the perfect combination of familiar comfort and country romance.

All rooms feature designer furniture made of solid wood, original decorative items and spacious terraces/balconies with rattan furniture.

#### THE VILLA FEATURES:

Terrace with rattan furniture

Entrance hall

Four bedrooms

Kitchen with modern equipment

Guest bathroom

View of the lake

Separate living room