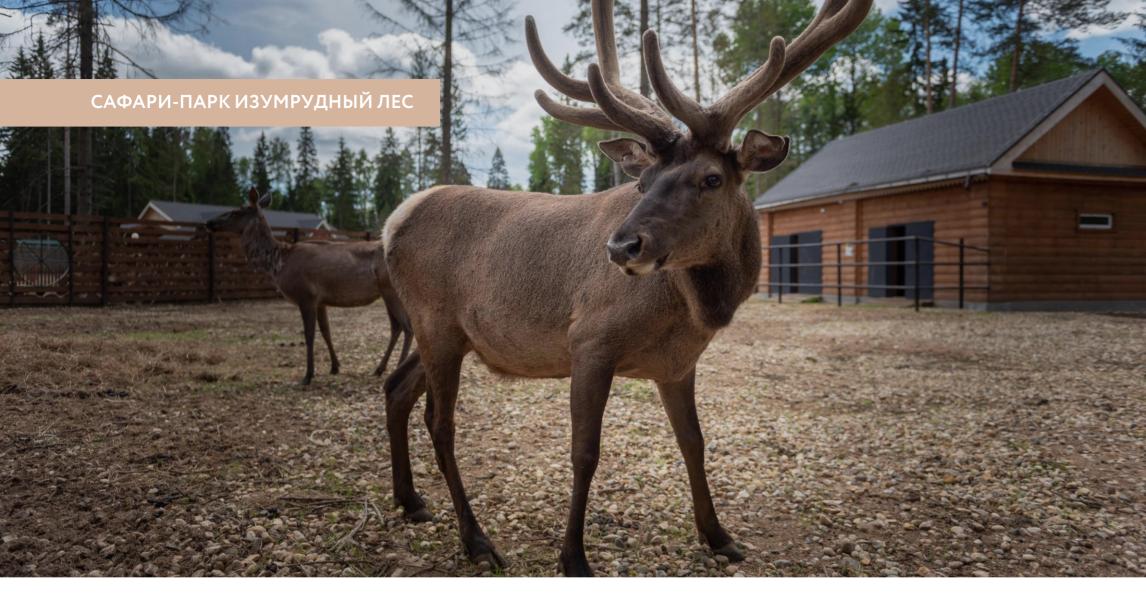

The concept of the park is to create the most comfortable living conditions for animals, allowing guests to the complex to observe them easily. The park is divided into 2 areas. The first entrance area is designed for guests with children. It offers the opportunity to pet and feed animals, see ostriches, raccoons, alpacas, and many other animals.

The second area is home to kangaroos, camels, bison, and reindeer. There is a safari house on the park grounds where guests can purchase refreshments.

Looking for a place to go horse riding?
Izumrudny Les offers the opportunity to combine a hotel stay with horse riding. Our stable provides several adult thoroughreds and excellent training facilities.