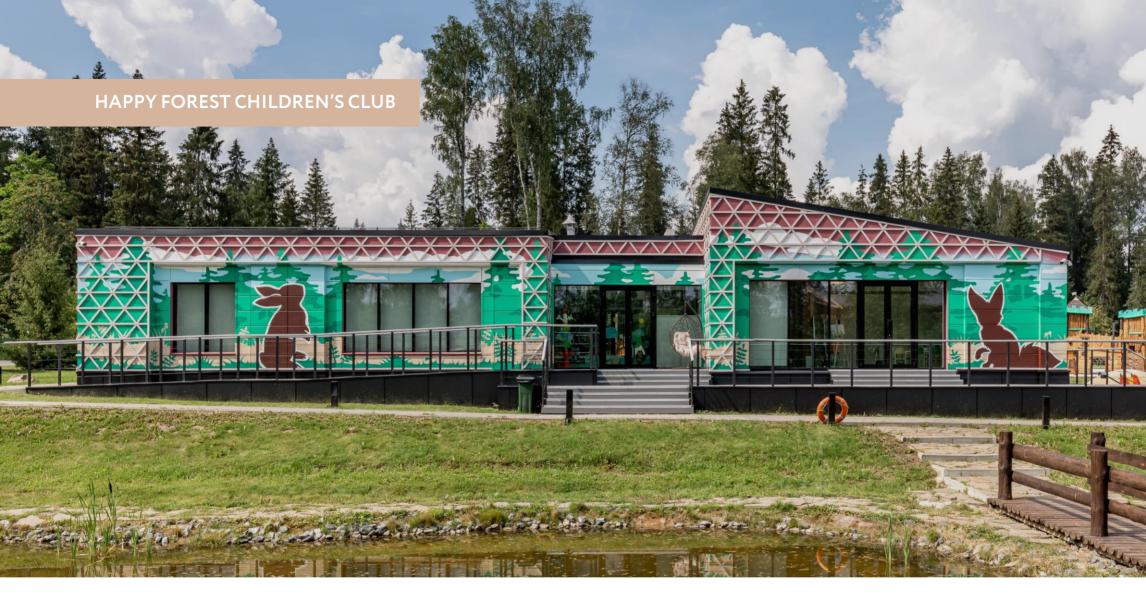

Happy Forest is a mini-city with its own infrastructure. A free leisure format for children of all ages, development and recreation at the same time.

Young guests can spend the whole day here – with interest, benefit and in a great mood. Sensitive instructors and animators will help you spend an unforgettable time.