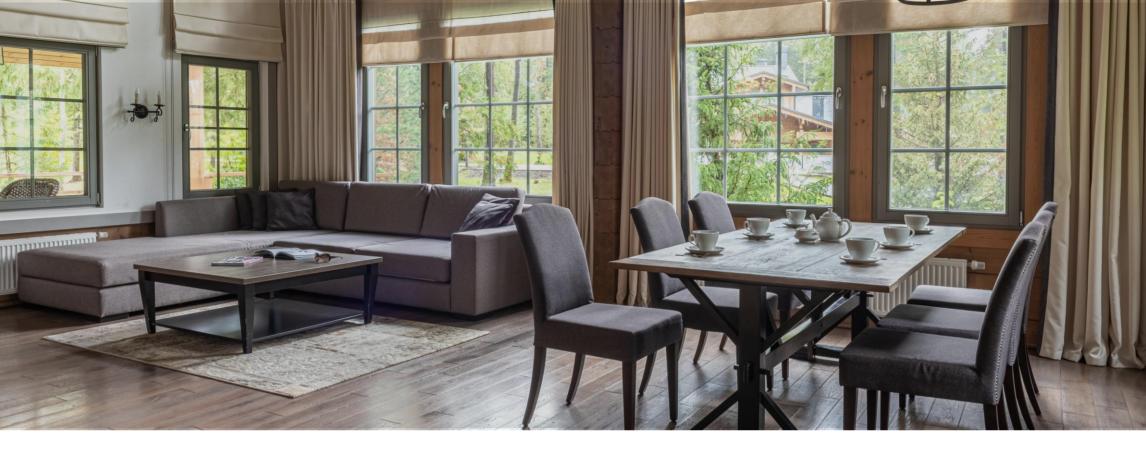

#### THE COTTAGE FEATURES:

Entrance hall

Three bedrooms with individual bathrooms

Library

Living room and dining room

Kitchen with modern equipment

Guest bathroom

Terrace with rattan furniture

All rooms feature designer furniture made of solid wood, original decorative items and spacious terraces/balconies with rattan furniture.