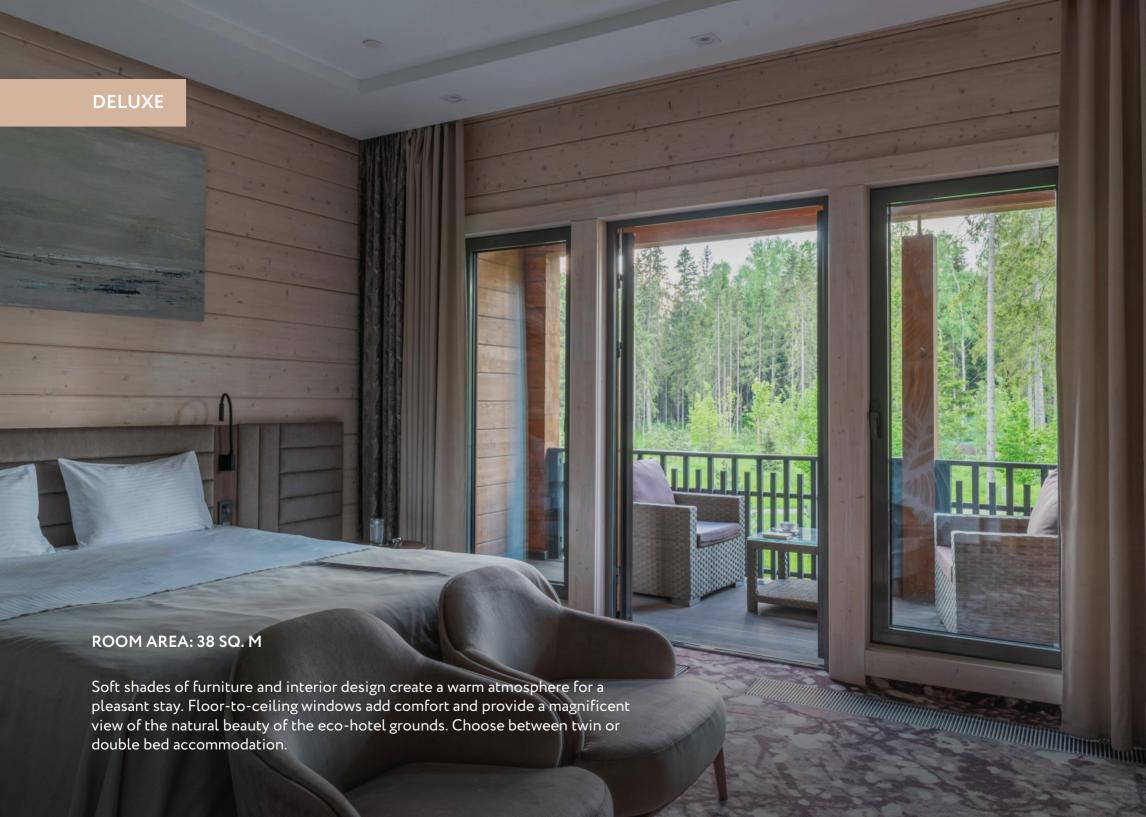

All rooms feature designer furniture made of solid wood, original decorative items and spacious terraces/balconies with rattan furniture.