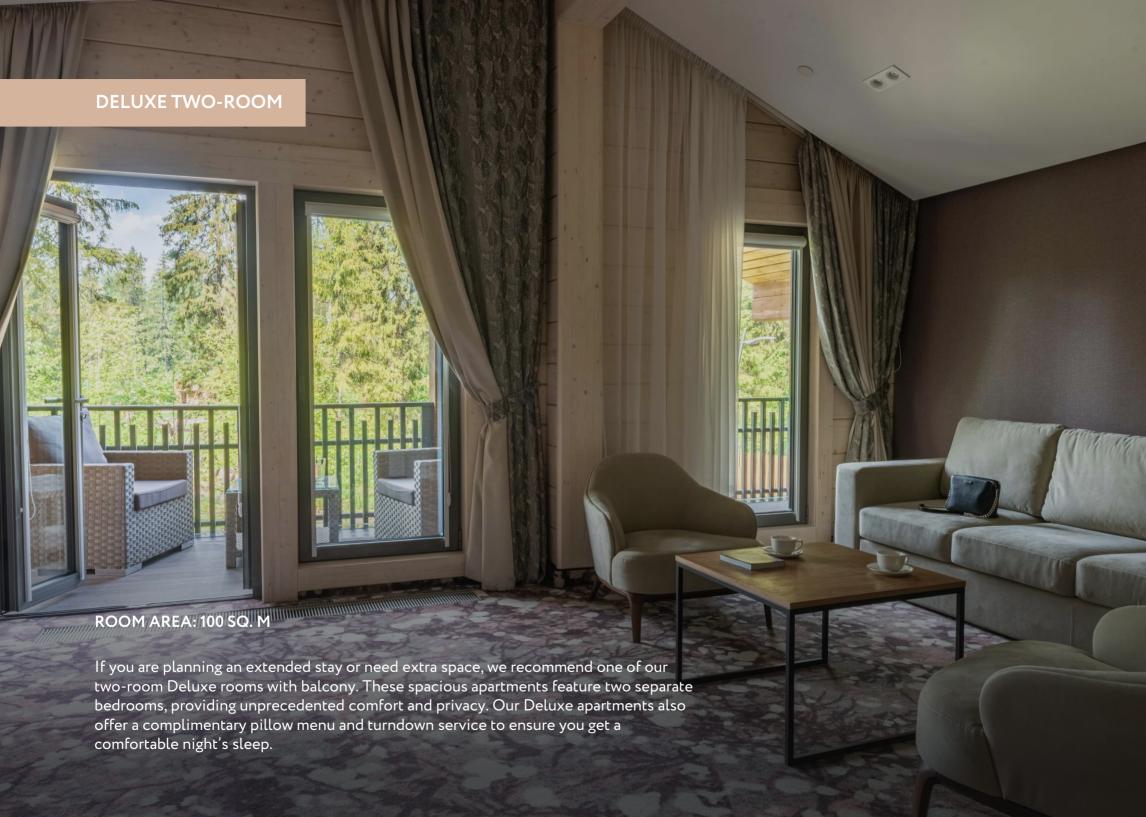

21 duplex with 42 rooms in the categories Suite, Lux, Plus, Deluxe. Enjoy privacy and immerse yourself in an atmosphere of comfort and peace.

Hotel Crystal with 62 rooms of the following categories: Deluxe, Deluxe for people with disabilities, Deluxe plus, Deluxe two-room, Lux.

All rooms feature designer furniture made of solid wood, original decorative items and spacious terraces/balconies with rattan furniture.