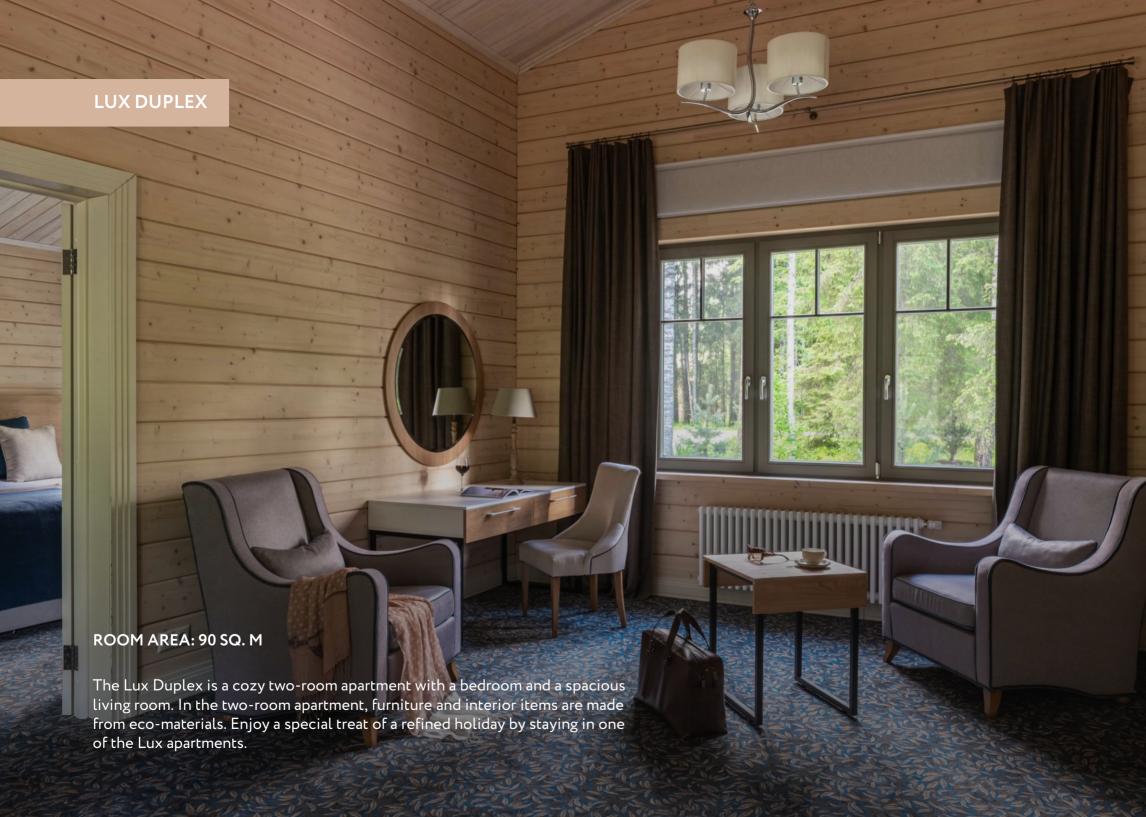

21 duplex with 42 rooms in the categories Suite, Lux, Plus, Deluxe. Enjoy privacy and immerse yourself in an atmosphere of comfort and peace.

Hotel Crystal with 62 rooms of the following categories: Deluxe, Deluxe for people with disabilities, Deluxe plus, Deluxe two-room, Lux.

All rooms feature designer furniture made of solid wood, original decorative items and spacious terraces/balconies with rattan furniture.