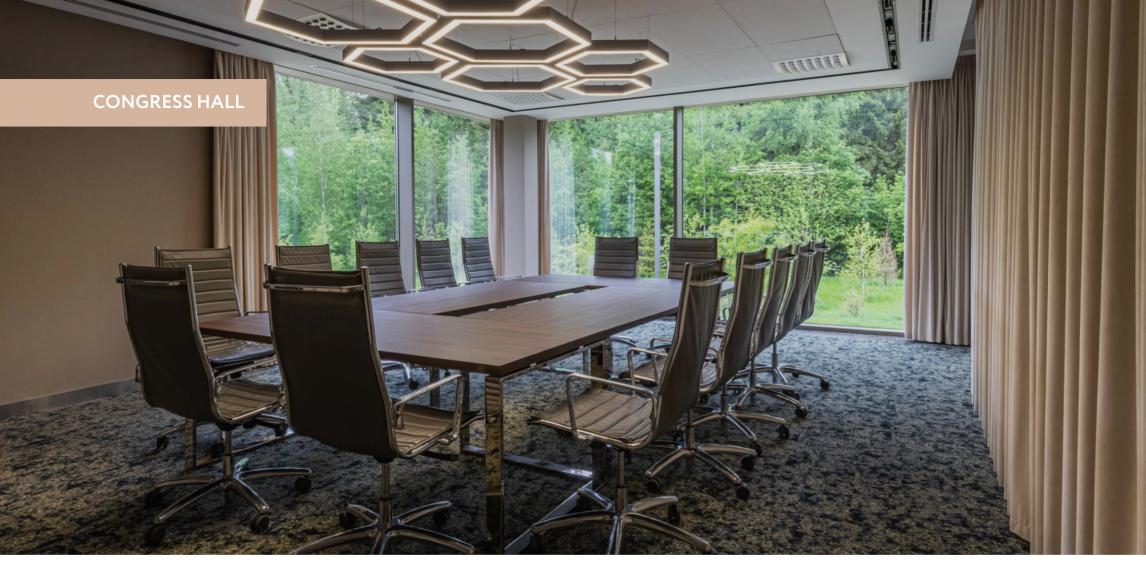

MEETING ROOMS: KALINA In the Congress Hall, you can combine the main event in the hall with an important meeting in one of the meeting rooms, each of which is 51 sq. m and can accommodate up to 15 people. The floor-to-ceiling windows of the meeting rooms offer a beautiful view of the forest park, and the warm neutral colours of the interiors create a favorable environment for an important meeting.

MEETING ROOMS: IVA

In the Congress Hall, you can combine the main event in the hall with an important meeting in one of the meeting rooms, each of which is 51 sq. m and can accommodate up to 15 people. The floor-to-ceiling windows of the meeting rooms offer a beautiful view of the forest park, and the warm neutral colours of the interiors create a favorable environment for an important meeting.

MEETING ROOMS: RYABINA

In the Congress Hall, you can combine the main event in the hall with an important meeting in one of the meeting rooms, each of which is 51 sq. m and can accommodate up to 15 people. The floor-to-ceiling windows of the meeting rooms offer a beautiful view of the forest park, and the warm neutral colours of the interiors create a favorable environment for an important meeting.