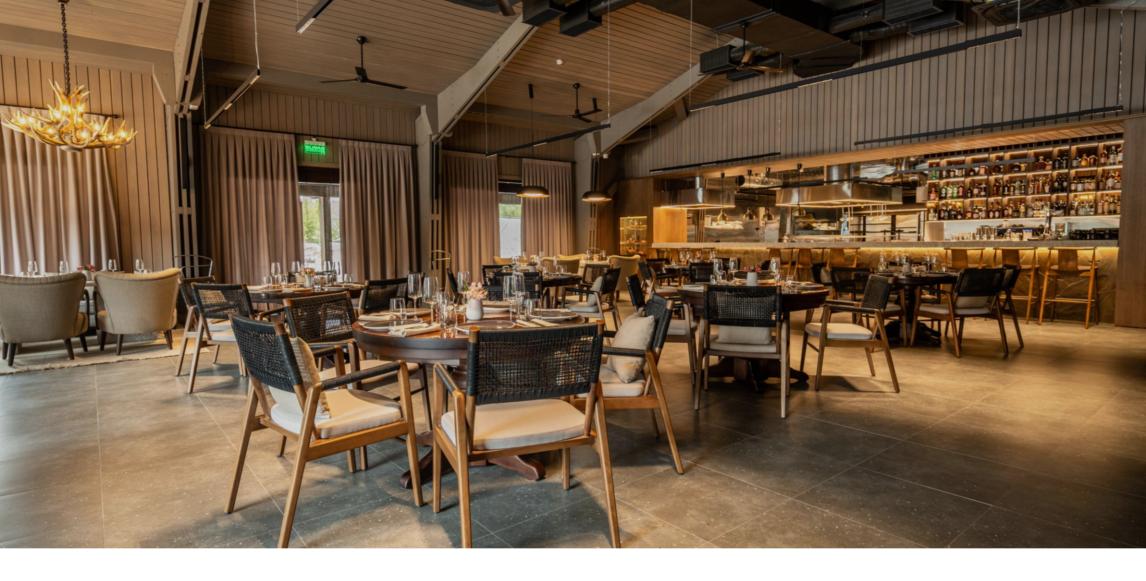

**RESTAURANT WILD** 

Restaurant Wild is a cozy place where the art of cooking meat dishes is appreciated. Here, every guest can enjoy a variety of delicious meat dishes prepared according to special recipes. The interior uses natural materials, dark shades, wood, and leather to create an elegant and stylish environment. Professional chefs skillfully combine flavors and textures to make each dish a true culinary masterpiece and a gourmet delight.