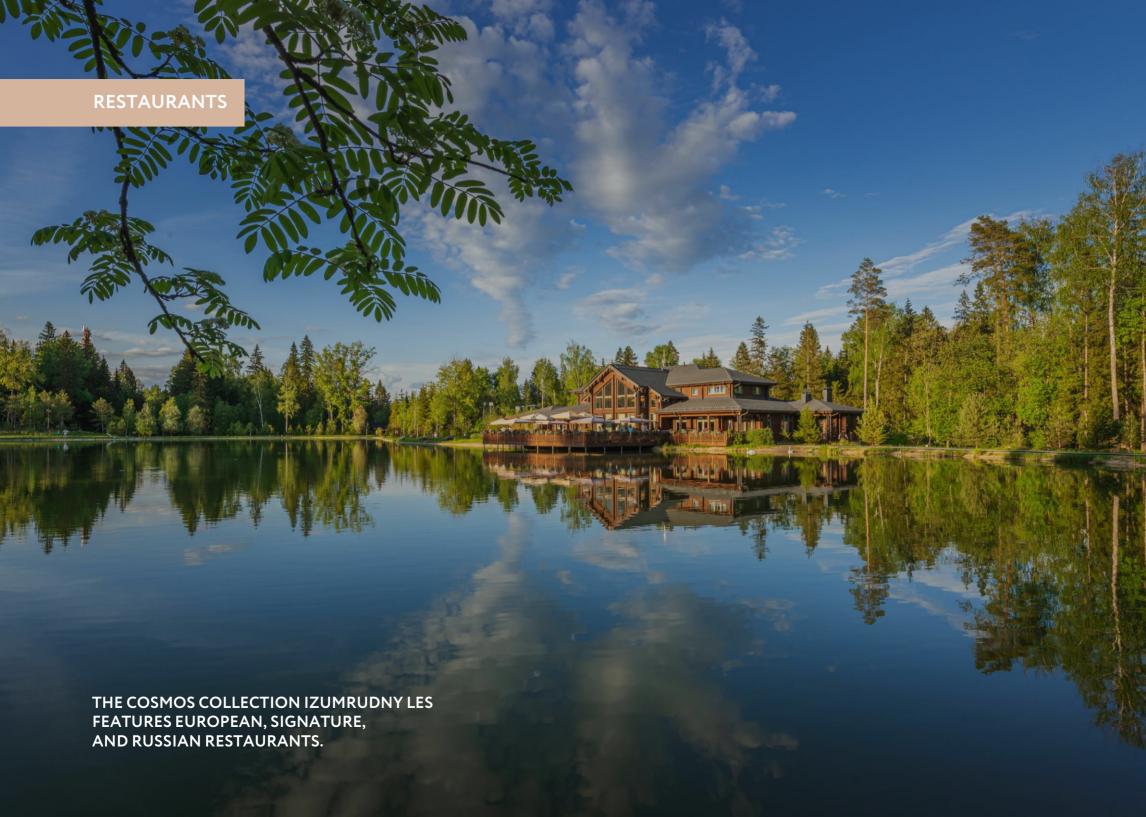

The hotel has 137 rooms of various categories ranging from cozy studios to luxurious villas.

7 restaurants with signature, European, Italian, and Russian cuisine, and also features a wine cellar

Harmony Wellness&Spa, 4 baths

Bottled water upon arrival

**FOREST RESTAURANT** 

Our restaurant with a veranda and panoramic views. It is conveniently located on the lake shore in a picturesque area of the forest park. The two-storey Scandinavian style wooden structure is an organic continuation of the surrounding pristine landscape. The menu features signature and European cuisine, as well as a wide range of drinks and wines. In the morning, the restaurant serves delicious breakfasts.