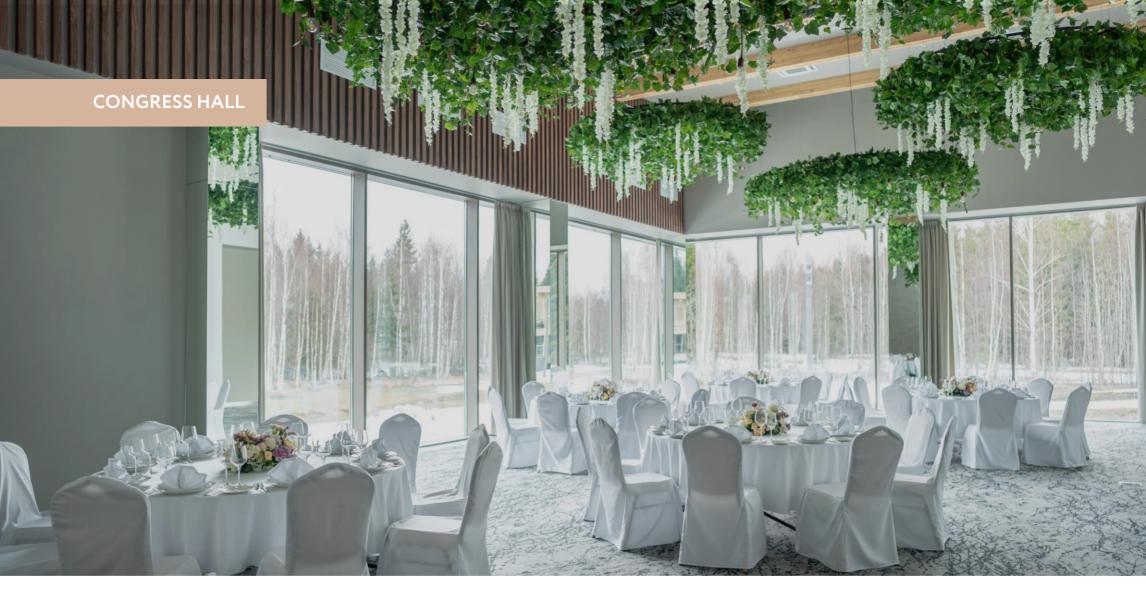

LEBEDINOYE OZERO BANQUET HALL

The area of the hall is 192 sq. m Capacity up to 80 people. The congress hall also includes a banquet hall with the romantic name Lebedinoye Ozero (Swan Lake), which is created for special celebrations: delicate, light design, openwork decor, and panoramic windows overlooking the picturesque forest.

CELEBRATIONS AND BUSINESS EVENTS

Events – business, educational, ceremonial – have become an obligatory part of corporate culture and a tool for team development in the company. The new and modern halls of the Cosmos Collection Izumrudny Les Hotel will be ideal venues for events of various sizes, be it a gala dinner, a buffet, a press conference or a private celebration.