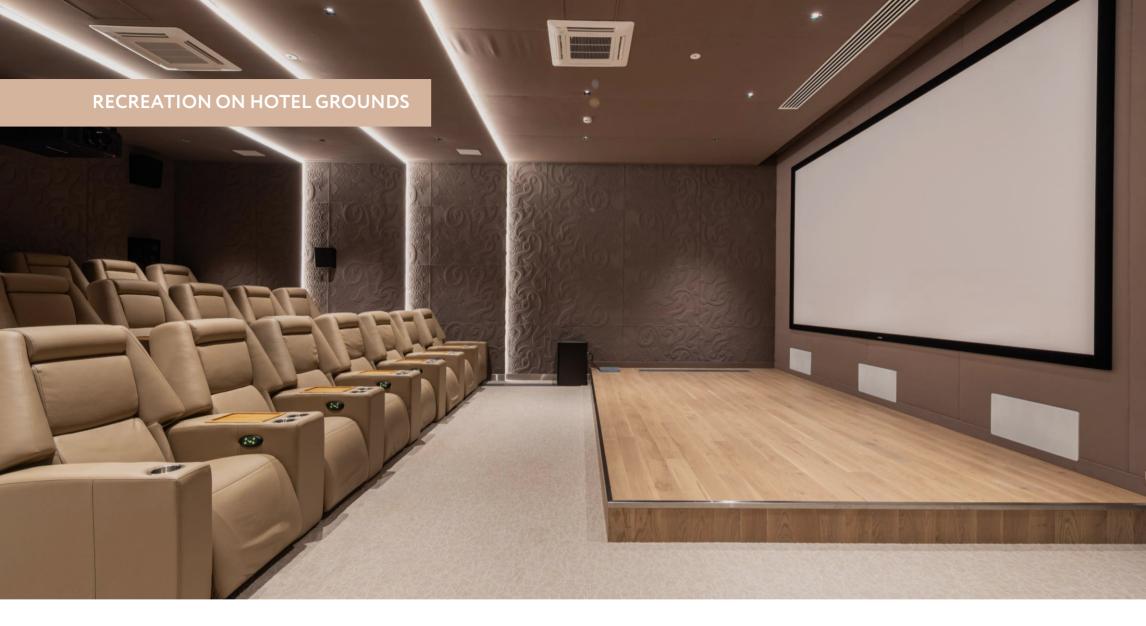

**CINEMA HALL** 

We also provide a premium cinema hall for true lovers of comfort. Leather seats, like those in a first-class airliner cabin, adjustable lighting and a climate control system create maximum comfort for spectators. The maximum capacity of the hall is 20 people.