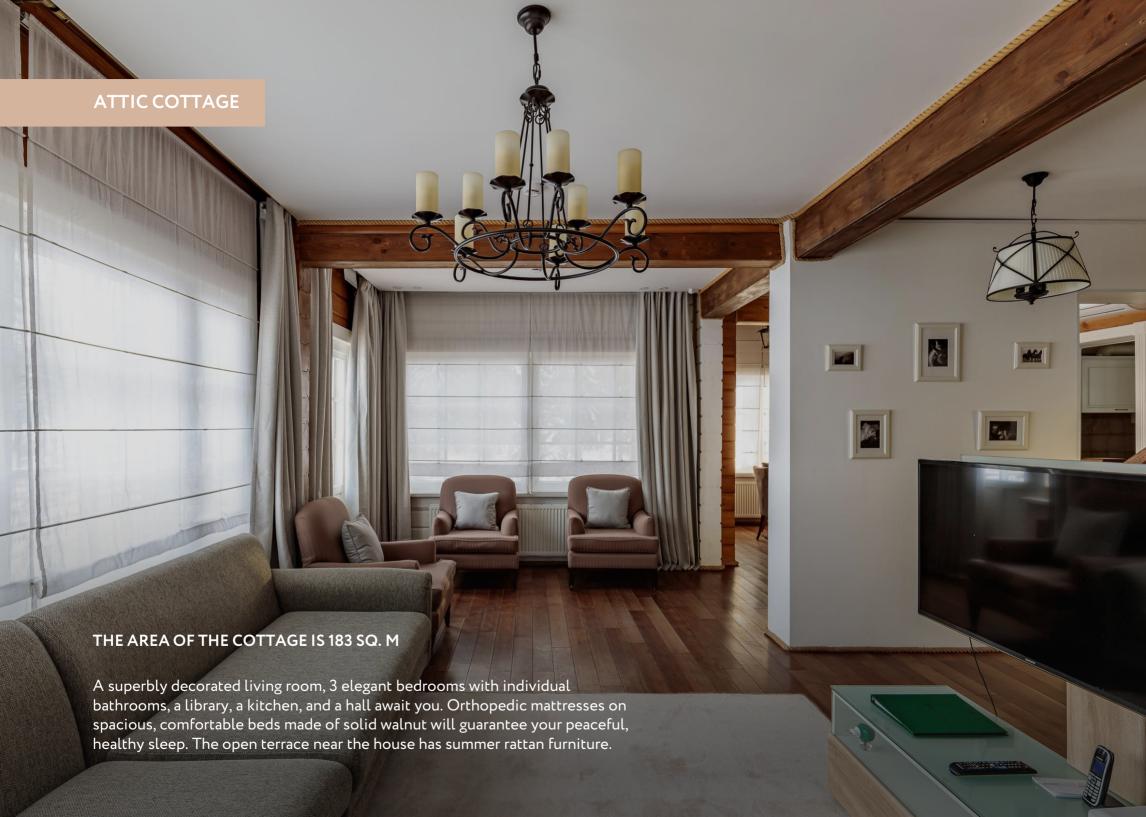

#### THE COTTAGE FEATURES:

Entrance hall

Three bedrooms with individual bathrooms

Library

Living room and dining room

Kitchen with modern equipment

Guest bathroom

Terrace with rattan furniture

Cable TV

Wi-Fi

Safe

Telephone

Hair dryer

 ${\sf Bathrobes}$ 

Cosmetic accessories

Bottled water upon arrival