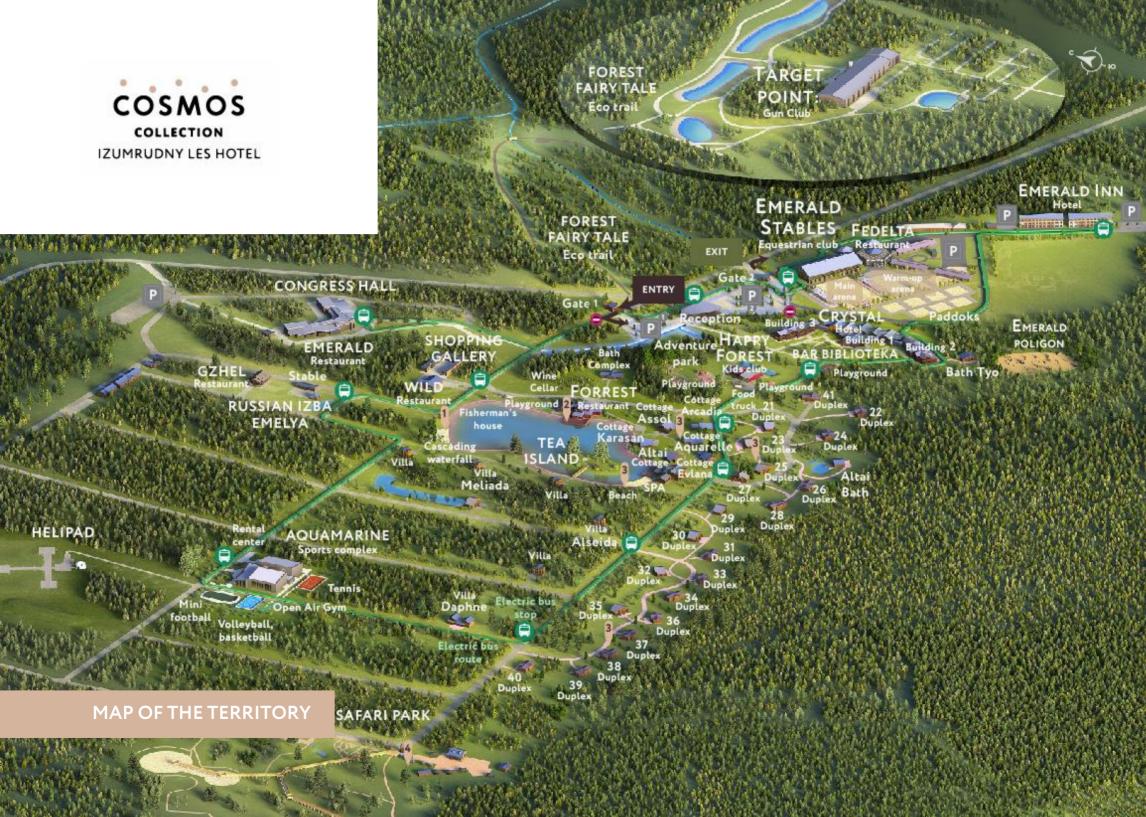

cond area is home to kangaroos, camels, bison, and reindeer. There is a safari house on the park grounds where guests can purchase refreshments.



Looking for a place to go horse riding?
Izumrudny Les offers the opportunity to combine a hotel stay with horse riding. Our stable provides several adult thoroughreds and excellent training facilities.

You can take horse riding lessons or go on a horseback ride through the area, which is accessible even for beginners.



Combine an unforgettable holiday with a pleasant shopping experience in the shopping gallery, which will be a good reminder of the time spent in the Cosmos Collection Izumrudny Les Hotel.

In our shopping gallery you can buy: health and beauty products, clothing and accessories. Take your Impression Collection home with you.





# **HOW TO GET THERE:**

Moscow region, Klin urban district, near the village Narynka, ter. Izumrudny Les GPS coordinates 56.130862, 36.504313

- By car: 87 km from the Moscow Automobile Ring Road (MKAD):
   about 1.5 hours on the road
- Travel 66 km along the M9 highway. Take the exit from the M9 highway to the A108 following the sign Klin, St. Petersburg.
- Follow the main road for 13 km. Exit from the A108 at the sign Narynka 4, then from the main road to the secondary road.





BOOKING DEPARTMENT +7 (495) 402 02 02 reservations.izl@cosmoscollection.ru

SALES DEPARTMENT +7 (495) 402 02 03 sales.izmr@cosmoscollection.ru



izumrudnyles.cosmosgroup.ru