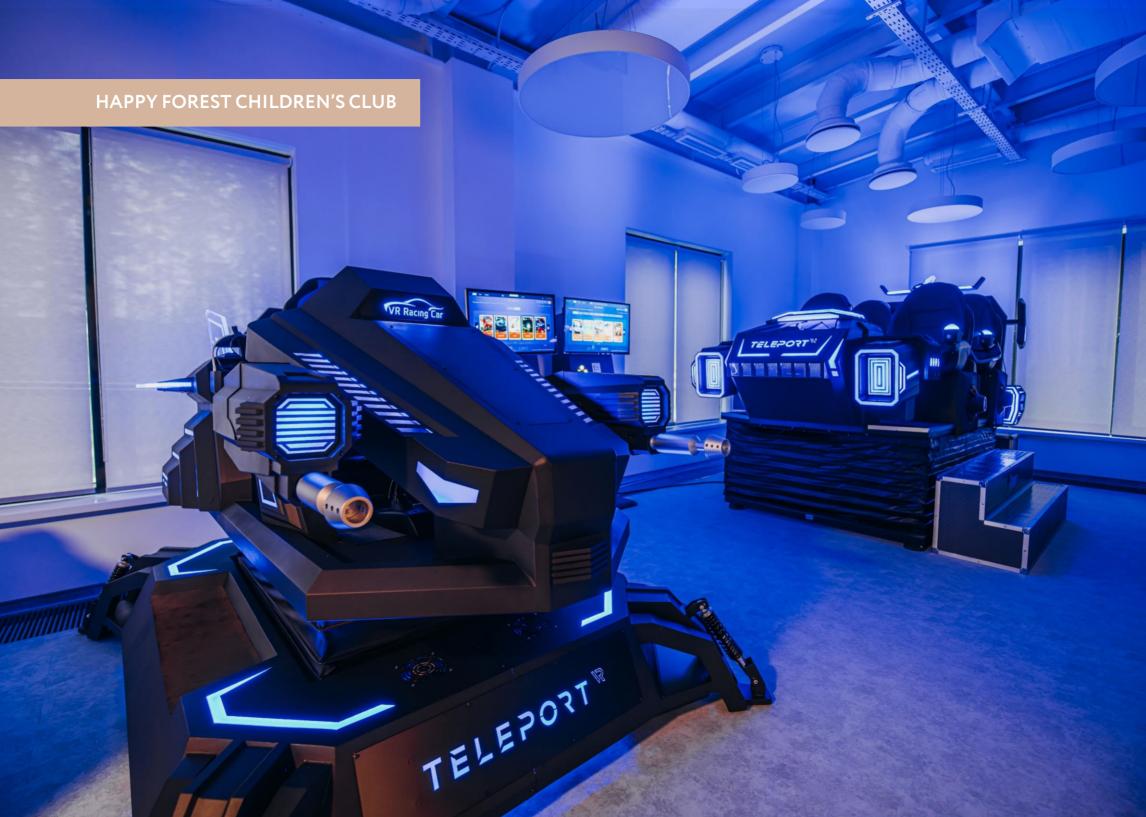

Happy Forest is a mini-city with its own infrastructure. A free leisure format for children of all ages, development and recreation at the same time.

Young guests can spend the whole day here – with interest, benefit and in a great mood. Sensitive instructors and animators will help you spend an unforgettable time.