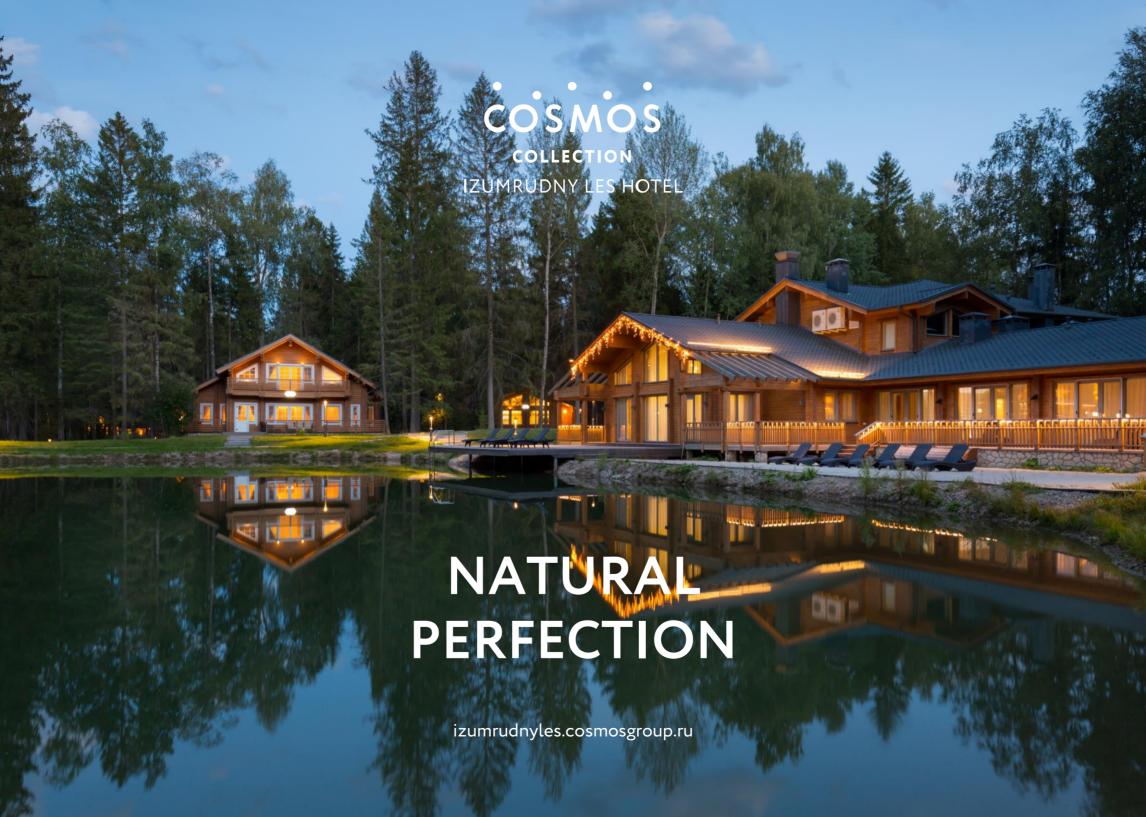

The hotel has 137 rooms of various categories ranging from cozy studios to luxurious villas.



7 restaurants with signature, European, Italian, and Russian cuisine, and also features a wine cellar



Harmony Wellness&Spa, 4 baths



Aquamarine sports complex with a swimming pool, thermal zone, gym, open and closed areas



Congress hall with multifunctional halls for events, a billiard room and a cinema hall



Children's club, outdoor playgrounds



Shopping gallery



Safari Park Izumrudny Les



Equestrian Club Emerald Stables



### **ACCOMMODATION OPTIONS:**



3 designer style villas



6 cottages with verandas

All interiors are made using natural materials to enhance the feeling of being in a Swiss chalet, providing the perfect combination of familiar comfort and country roman