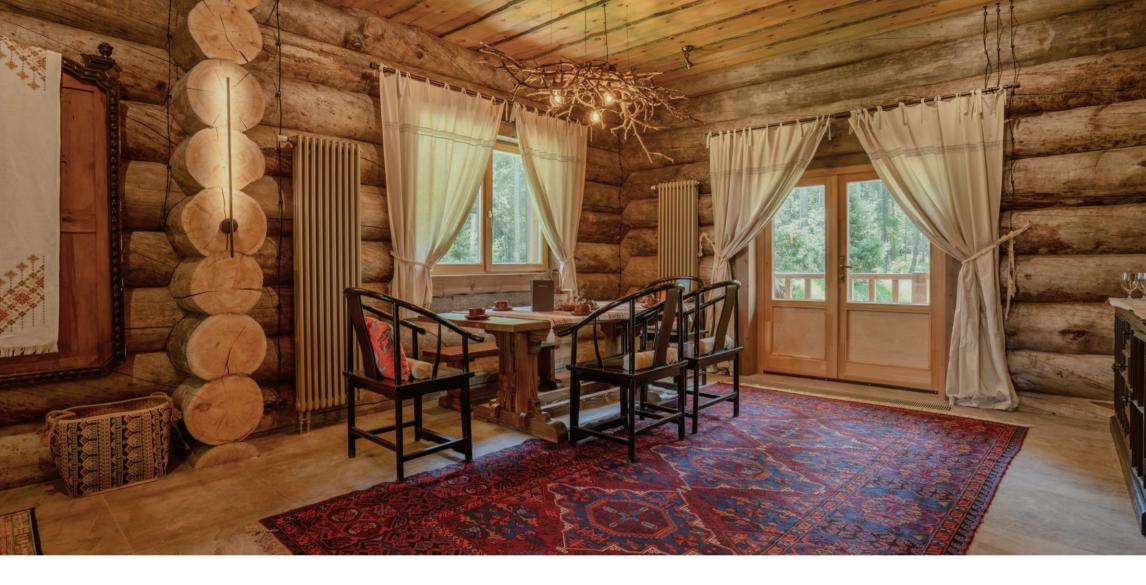

### **ACCOMMODATION OPTIONS:**

3 designer style villas

6 cottages with verandas

All interiors are made using natural materials to enhance the feeling of being in a Swiss chalet, providing the perfect combination of familiar comfort and country romance.

All rooms feature designer furniture made of solid wood, original decorative items and spacious terraces/balconies with rattan furniture.