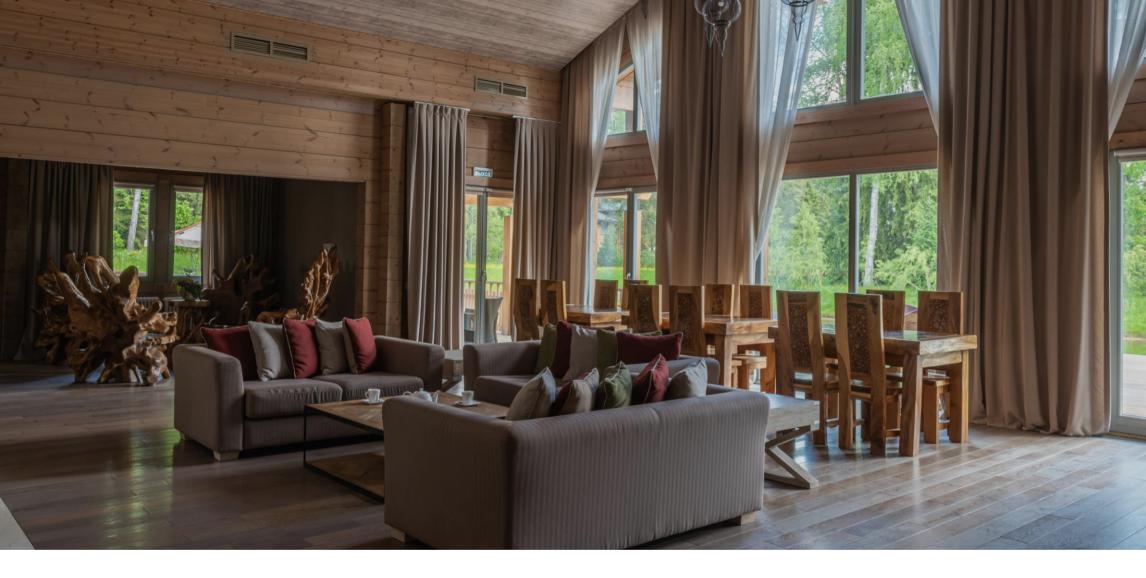

### **ACCOMMODATION OPTIONS:**

3 designer style villas

6 cottages with verandas

All interiors are made using natural materials to enhance the feeling of being in a Swiss chalet, providing the perfect combination of familiar comfort and country romance.

All rooms feature designer furniture made of solid wood, original decorative items and spacious terraces/balconies with rattan furniture.