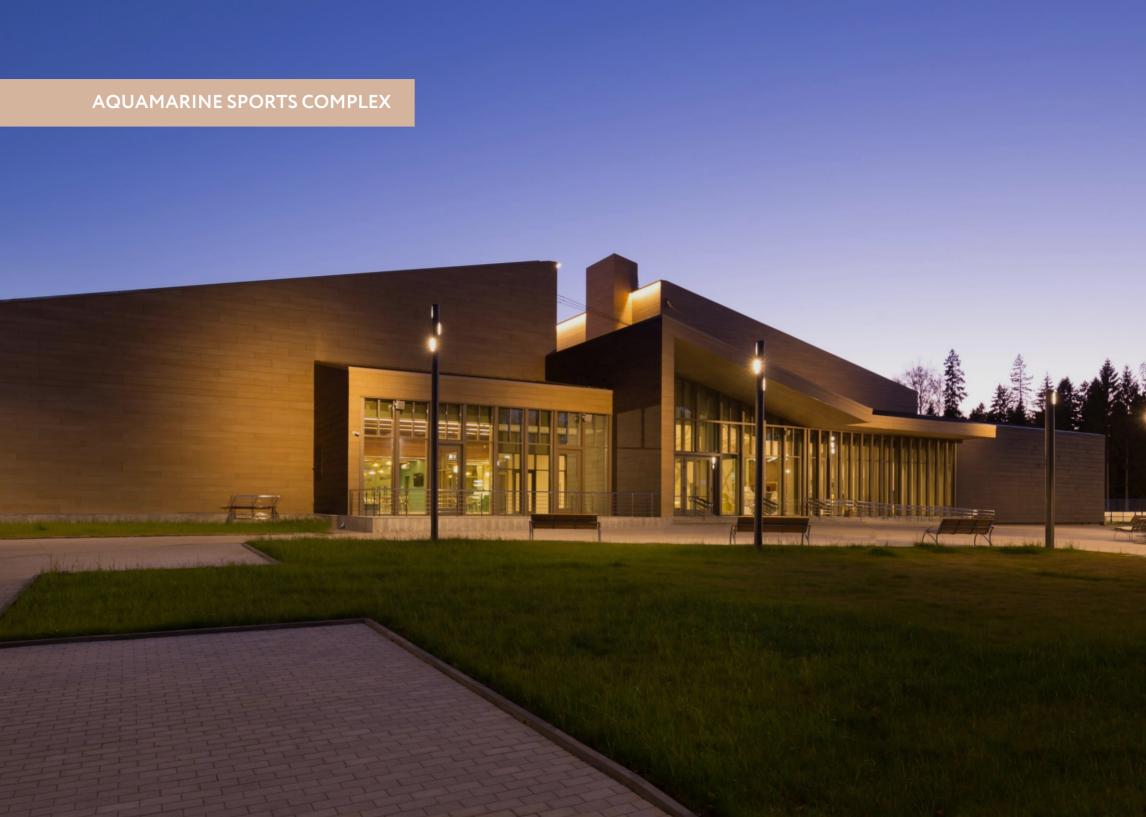

### **SPORTS COMPLEX**

THE GYM IS EQUIPPED WITH THE WORLD-FAMOUS TECHNOGYM COMPANY

After a good workout, relax completely in the thermal zone of the complex, which includes a Finnish sauna, aroma bath, hammam, as well as a salt room and massage room. Sports grounds near the complex building allow you to spend more time outdoors playing tennis, basketball, and mini-football or training on outdoor exercise equipment. In winter, one of the playgrounds is transformed into an ice rink.